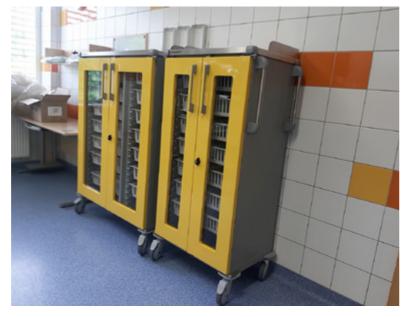

#### Transport and handling equipment

A wide range of mobile handcarts and cabinets that find various uses for transporting all kinds of goods from laundry to delivering meals. You can also choose handcarts depending on the needs of the internal environment i.e. neutral, chilled, or heated. 🚽

#### Transport and handling equipment

A wide range of mobile handcarts and cabinets that find various uses for transporting all kinds of goods from laundry to delivering meals. You can also choose handcarts depending on the needs of the internal environment i.e. neutral, chilled, or heated.