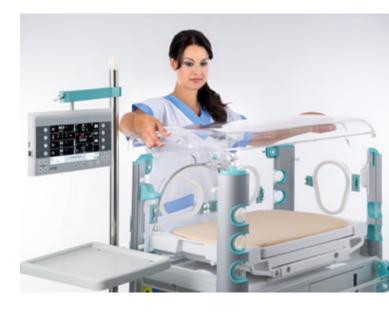

#### Neonatal incubator Shelly

The SHELLY Incubator is already the fourth generation of newborn stationary incubators of TSE production. It is intended for both intermediate and intensive care. As a modern medical product, it provides high comfort for both the patient and healthcare personnel. Incubators are very variable and can be supplemented with a number of optional accessories.

#### Key features

- Control panel with colour 9" LED display visible from long distances
- + Absolute safety is provided by two independent processors and a sophisticated alarm system

- + The noise level in the newborn space is only 38 dB
- + Easy cleaning and disinfection, possibility of sterilization of the humidifier chamber by autoclave
- Adjustable bed, extensible to both sides, can be rotated by 45° at the patient's head
- + Air curtain, drawer for X-ray cassette, dual temperature probes
- Vital sings monitoring by Masimo Rainbow SET