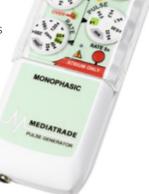

#### EPG 10MO MONOPHASIC

Monophasic single chamber external pacemaker that preserves the required pulse of the patient thanks to monophasic stimulation intended for use in cardiology and cardiac surgery.