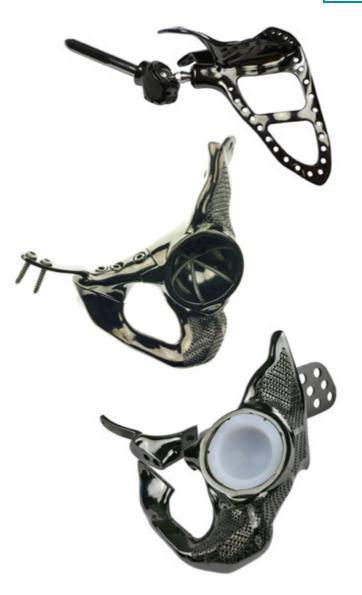

#### **Operating Theatres** 1.1

Beznoska, s.r.o. Dělnická 2727, 272 01 Kladno Czech Republic

+420 312 660 670 export@beznoska.cz www.beznoska.com

We supply implants for emergency orthopaedic. It is widely used especially for older patients in case of femoral neck fracture. This femoral stem allows to solve problem of fracture immediately. So far, there were almost 250.000 of all modifications of this femoral stem implanted.

#### **Oncology departments**

We supply implants for oncological orthopaedic. You can find knee, hip, elbow or shoulder endoprosthesis with partial replacement of bones such as femur, tibia or humerus in our portfolio. Also, we produce individual pelvic replacement or total femur endoprosthesis. All implants are custom made.

#### Orthopaedic implants

Our company is manufacturer of orthopaedic implants and instruments for orthopaedic surgery. We specialize in large bone joints such as knee and hip, but you can also find shoulder, elbow or trapezio-metacarpal joint implants in our portfolio.