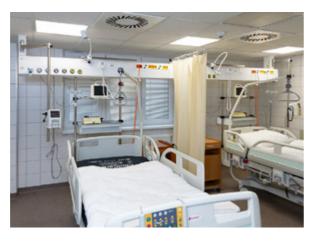

CLINITEX CLOTHING / CLINITEX

1.2 **Patient** Rooms

CLINITEX s.r.o. Vratimovská 672/42, 718 00 Ostrava – Kunčičky **Czech Republic** 

Petr Bukovski +420 602 721 937 eshop@clinitex.cz www.clinitex.cz

CLINITEX s.r.o. (Ltd company) is a Czech producer and distributor of medical clothes and clothing suitable for the health care environment, surgical gowns and bedlinen with close up at renting the textile to the industrial laundries market and the end consumption.

#### NR-H and NR-U wall-mounted supply systems

- + They allow medical gas and electrical media to be brought into the doctor's workspace
- Proven and popular products with the possibility of adding a wide range of accessories
- High-quality lighting
- Their advantage is great variability, which allows the medical equipment to be tailored to the customer
- Colours and selection of accessories according to customer requirements

#### SM-P and SM-Z ceiling bridges

- + They allow medical gases and electrical media to be brought into the doctor's workspace
- + Light, sufficiently rigid and not applying excessive load to the ceiling structure

- Optimal ratio of performance and cost
- + The lifting variant can increase operator comfort by setting the supply part to the optimal working position
- + Colours and selection of accessories according to customer requirements