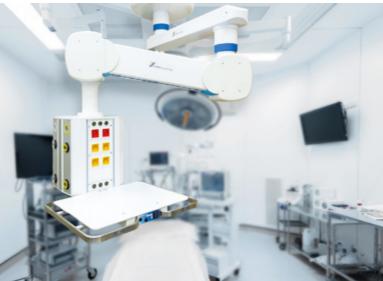

#### Apollon

a medical audiovisual system in 4K resolution, integrating a wide range of equipment and peripheral systems in operating theatres. Apollon provides user-friendly instruments for capturing and further processing of audio-visual data from a surgery, multiple storage options, live streaming, in-room signal routing and complex videomanagement. Easy compatibility with any type of video source such as endoscopic camera, surgical robot, surgical light, IP camera, microscope or radiological devices brings a lot of benefits to public hospitals and private clinics. Possibilities of real-time surgical

videoconferencing provides hospitals with modern and highly effective methods of teaching medical students or organization of specialized congresses and enable remote consulting and analysis of difficult surgical interventions.

#### Key benefits:

- + Connectivity to any type of video signal
- Modularity simple configurations with easy upgrades
- + Simplicity easy installation and maintenance, intuitive operation
- Cost effectiveness unique price/ performance ratio
- ✤ "Real-time" transmission of video
- + Easy live streaming to mobile devices
- Remote consulting of difficult interventions
- + Educational instrument for medical students
- Analysis and debriefing performances

#### **ApCAM**

External preview camera suitable for capturing an unevenly lit operating field with high contrast lighting scenes. ApCAM is installed on a separate ceiling arm and can be operated and positioned independently from the surgical light.

#### Key benefits:

- Wide Dynamic Range function
- Multiple focus options: manual / automatic / OnePush
- + Automatic image stabilization

- Mechanical rotation up to 350°
- Control of the camera both locally within OR and remotely through IP stream
- + Unique combination of video outputs: HDMI/3G-SDI, IP stream
- Live streaming outside OR and multiple storage options
- Universal mounting system for all types of arms
- + Fully desinfectable cover removable for sterilization
- Cheirón ...we breathe for you.