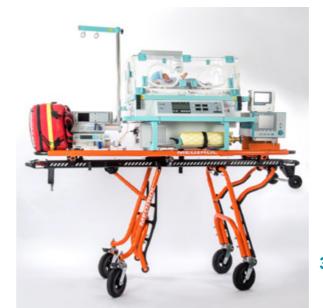

#### Transport incubator TI-401

The solid structure of the Baby Active incubator is designed to resist the strains of transportation and to absorb impacts. Safety belts and a special anti-stress mattress guarantee the child's safety and comfort.

#### Key features

 It maintains stable climatic conditions (air and skin temperature, oxygen concentration, relative humidity) during patient transport

- Double transparent cover
- Optical and acoustic signalling of key parameters via alarm system
- Power from the internal energy source of the incubator (for at least 4 hours), possibility to be powered from a car battery or from standard mains
- Automatic charging of internal batteries when connected to a network
- Possibility of fitting with additional devices such as vital signs monitor, ventilator etc.
- Undercarriages for transportation by ambulance or for transport within hospital facilities