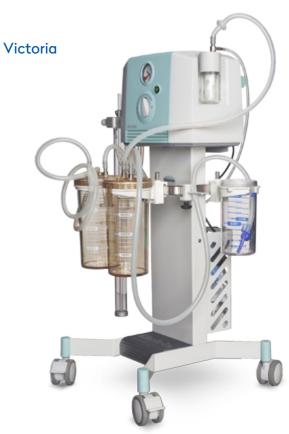

#### Victoria

High performance solution designed particularly for operating rooms and liposuction.

- Extremely silent run
- + 6year warranty on the vacuum pump

- + Low maintenance requirements
- Maintenance-free German vacuum pump
- Designed for continuous run
- Reliable and vibration-free run
- Vacuum pump is cooled by extra fan