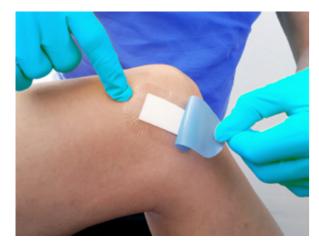

#### Sorelex

SORELEX is wound dressing designed to speed up the healing process, remove wound slough and decrease exudate production. It is suitable

| <b>₹</b> conπ | PRO |           |               |          |  |
|---------------|-----|-----------|---------------|----------|--|
|               |     | Sore      |               |          |  |
|               |     | 0C/104044 | cm/19:19:     | 10<br>ch |  |
|               |     | CI AN     | I WORKED HERE |          |  |
|               |     |           | /             | //       |  |
|               |     |           | /             | /        |  |
|               |     |           |               |          |  |
|               |     | - 4       |               |          |  |

for the healing of secreting, sloughy, infected, chronic and acute wounds (e.g. leg or diabetic ulcers). It contains the antimicrobial component octendine and hyaluronic acid, which activates regeneration processes in the wound. Its complex effect provides a great environment for moist wound healing.