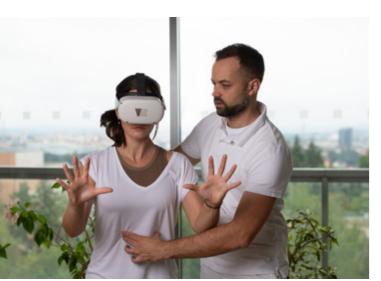

# Medical

VR medical s.r.o. Karlovarská 451/70, Severní Předměstí, 323 00 Plzeň Czech Republic

Konstantin Novikov +420 774 998 533 novikov@vrmedical.cz www.vrmedical.cz

VR Medical is certified medical devices (MDR Class 1 certification) using virtual reality in rehabilitation. It is a VR headset equipped with software and more than 30 applications specially developed in collaboration with therapists, doctors and patients.

Medical staff can start using headsets immediately. All without complicated wiring, installation, space requirements or high costs.

#### VR Medical:

- Simplifies monitoring and analyzing patient progress
- + Helps determine the ideal rehabilitation programme
- + Can be used in both neurorehabilitation and orthopedic therapy
- + Allows patients to exercise easily, with fun and painlessly