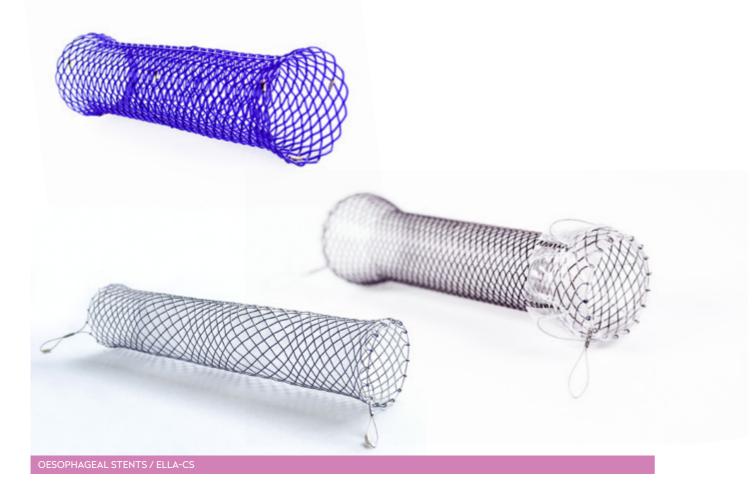

ELLA-CS, s.r.o. Milady Horákové 504/45, Třebeš 500 06 Hradec Králové 6 Czech Republic

+420 495 279 111 info@ellacs.eu www.ellacs.eu

ELLA-CS developed and manufactures worldwide unique type of implant - the Danis stent, which stops acute or refractory bleeding from oesophageal varices. The stent can be implanted without X-rays, potentially even without endoscopy, and allows the patient to be released early from the ICU. The Danis Stent also allows the patient to drink and eat. It can stay inside the patient for up to 7 days.

ELLA-CS has also developed a unique ELLA Extractor - a patient-friendly tool for easy and safe removal of the implanted stent from the oesophagus.

EP Rožnov, a.s. Boženy Němcové 1720 756 61 Rožnov pod Radhoštěm Czech Republic