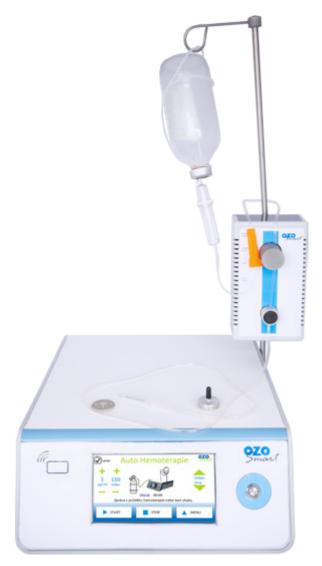

#### Ozosmart

Ozosmart is a multifunctional therapeutic medical device intended for application of ozone in the clinic and outpatient practice of health care facilities and it represents the latest response the requirements of modern ozone therapy. The device supports all curently used applications of ozone such as major and minor autohemotherapy, ozonized saline soliutions, rectal and vaginal insufflation or gasification of plastic bags.

#### Ozone benefits:

- + Antioxidant
- Improves circulation
- + Pain reliever Antiinflammatory effects
- + Germicide (bacteria, viruses, fungi)
- + Immune system stimulant
- Improves tissue oxygenation 🚽