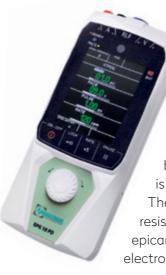

#### **EPG 10PD BIPHASIC**

Biphasic single chamber external pacemaker that preserves the required pulse of the patient thanks to biphasic stimulation, it is also designed for TAVI. The display shows the resistance of the inserted epicardialor transvenous electrode and intracardiac ECG.

#### EPG 10B **BIPHASIC**

#### Biphasic single chamber external pacemaker that preserves the required pulse of the patient thanks to biphasic stimulation intended for use in cardiology and cardiac surgery. Also ideal for TAVI - transcatheter aortic valve implantation).