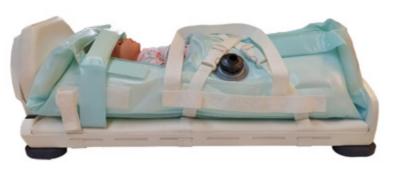

#### Transport incubator TI-401

The solid structure of the Baby Active incubator is designed to resist the strains of transportation and to absorb impacts. Safety belts and a special anti-stress mattress guarantee the child's safety and comfort.

#### Key features

 It maintains stable climatic conditions (air and skin temperature, oxygen concentration, relative humidity) during patient transport

- Double transparent cover
- Optical and acoustic signalling of key parameters via alarm system
- Power from the internal energy source of the incubator (for at least 4 hours), possibility to be powered from a car battery or from standard mains
- Automatic charging of internal batteries when connected to a network
- Possibility of fitting with additional devices such as vital signs monitor, ventilator etc.
- Undercarriages for transportation by ambulance or for transport within hospital facilities