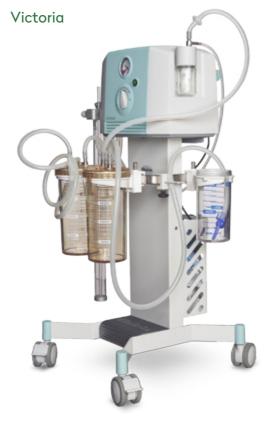

#### Victoria

High performance solution designed particularly for operating rooms and liposuction.

- Extremely silent run
- + 6year warranty on the vacuum pump

- + Low maintenance requirements
- Maintenance-free German vacuum pump
- Designed for continuous run
- Reliable and vibration-free run
- Vacuum pump is cooled by extra fan