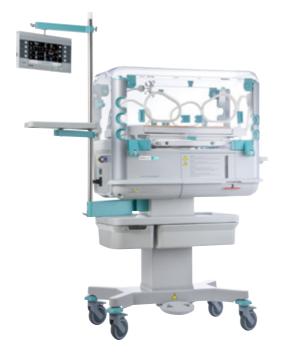

#### Neonatal incubator Shelly

The SHELLY Incubator is already the fourth generation of newborn stationary incubators of TSE production. It is intended for both intermediate and intensive care. As a modern medical product, it provides high comfort for both the patient and healthcare personnel. Incubators are very variable and can be supplemented with a number of optional accessories.

#### Key features

- Control panel with colour 9" LED display visible from long distances
- + Absolute safety is provided by two independent processors and a sophisticated alarm system

- + The noise level in the newborn space is only 38 dB
- + Easy cleaning and disinfection, possibility of sterilization of the humidifier chamber by autoclave
- Adjustable bed, extensible to both sides, can be rotated by 45° at the patient's head
- + Air curtain, drawer for X-ray cassette, dual temperature probes
- Vital sings monitoring by Masimo Rainbow SET