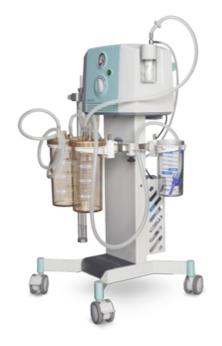

#### CHEIRÓN a.s.

Kukulova 24, 169 00 Prague 6 Czech Republic

+420 377 590 411 export@cheiron.eu www.cheiron.eu

#### Victoria

High performance solution designed particularly for operating rooms and liposuction.

- Extremely silent run
- + 6year warranty on the vacuum pump
- + Low maintenance requirements
- Maintenance-free German vacuum pump
- Designed for continuous run
- Reliable and vibration-free run
- Vacuum pump is cooled by extra fan