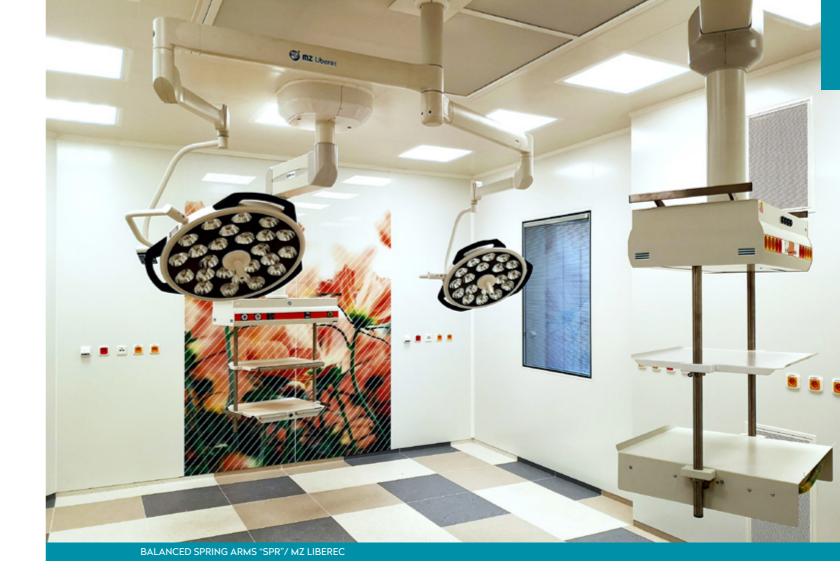

#### Balanced spring arms "SPR"

Holders of surgical luminaire, cameras, monitors, X-ray apparatus safety screens, and many others specialized devices; made from the extruded aluminium ensuring higher endurance to the aggressive disinfectants used in the health service.