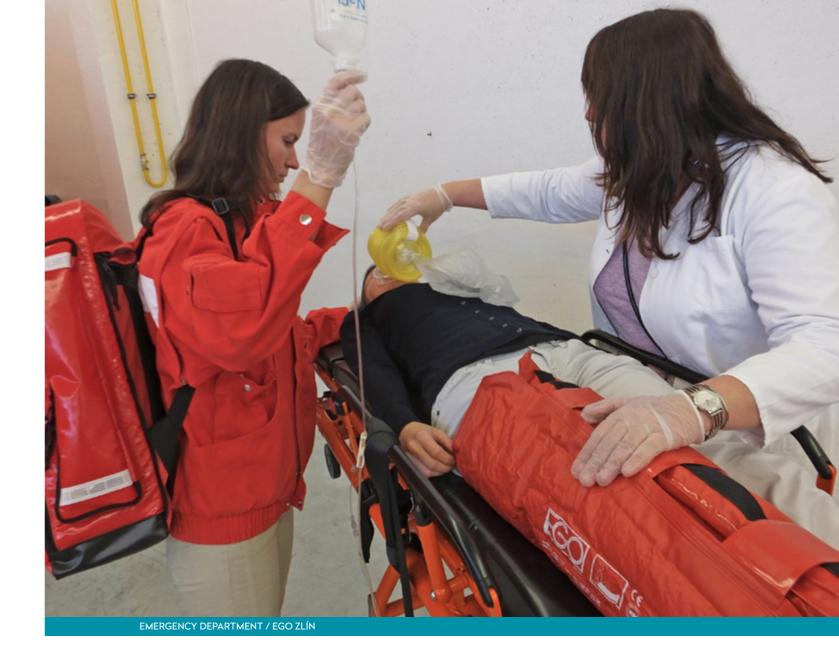

#### **Operating Theatres** 1.1

Beznoska, s.r.o. Dělnická 2727, 272 01 Kladno Czech Republic

+420 312 660 670 export@beznoska.cz www.beznoska.com

We supply implants for emergency orthopaedic. It is widely used especially for older patients in case of femoral neck fracture. This femoral stem allows to solve problem of fracture immediately. So far, there were almost 250.000 of all modifications of this femoral stem implanted.