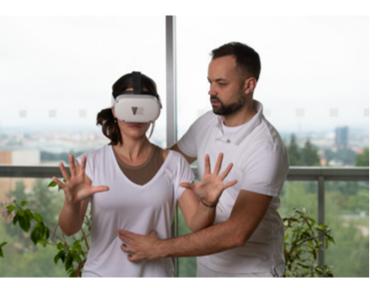

# Medical

VR medical s.r.o. Karlovarská 451/70, Severní Předměstí, 323 00 Plzeň Czech Republic

Konstantin Novikov +420 774 998 533 novikov@vrmedical.cz www.vrmedical.cz

VR Medical is certified medical devices (MDR Class 1 certification) using virtual reality in rehabilitation. It is a VR headset equipped with software and more than 30 applications specially developed in collaboration with therapists, doctors and patients.

Medical staff can start using headsets immediately. All without complicated wiring, installation, space requirements or high costs.

#### VR Medical:

- Simplifies monitoring and analyzing patient progress
- + Helps determine the ideal rehabilitation programme
- + Can be used in both neurorehabilitation and orthopedic therapy
- + Allows patients to exercise easily, with fun and painlessly

Every application is built in cooperation with experts from each area and then tested on patients in clinical tests and trials.