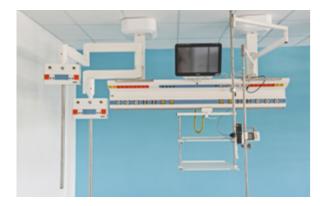

#### NR-H and NR-U wall-mounted supply systems

- + They allow medical gas and electrical media to be brought into the doctor's workspace
- Proven and popular products with the possibility of adding a wide range of accessories
- High-quality lighting
- Their advantage is great variability, which allows the medical equipment to be tailored to the customer
- Colours and selection of accessories according to customer requirements

#### SM-P and SM-Z ceiling bridges

- + They allow medical gases and electrical media to be brought into the doctor's workspace
- + Light, sufficiently rigid and not applying excessive load to the ceiling structure

- Optimal ratio of performance and cost
- + The lifting variant can increase operator comfort by setting the supply part to the optimal working position
- + Colours and selection of accessories according to customer requirements