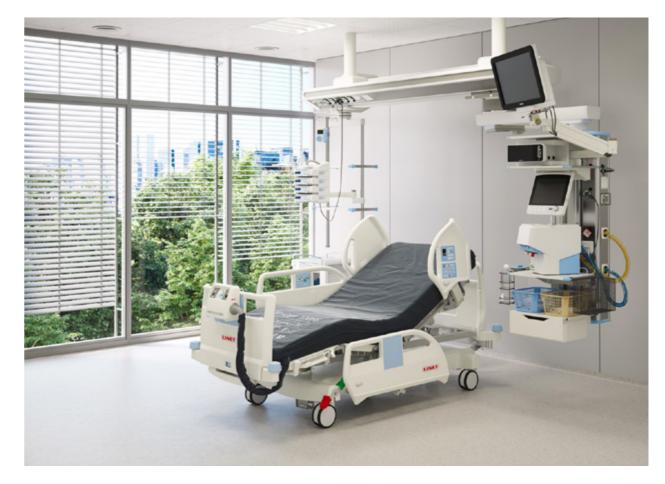

# LINET

LINET spol. s r.o. Želevčice 5, 274 01 Slaný **Czech Republic** 

Jiří Plecitý jiri.plecity@linet.cz www.linet.com/en/

LINET is a major European manufacturer of hospital and nursing beds. The company's portfolio includes solutions designed for intensive care, products for regular in-bed treatment and also special beds for old people's homes and long-term care facilities. The LINET range also includes a wide range of accessories such as anti-pressure ulcer

mattresses, mobile equipment, healthcare furniture, etc.

LINET is maintaining its position out in front of its competitors in hospital bed manufacture. The firm regularly introduces products and services with innovative features and functions that reduce physical demands on staff, enhance the efficacy of care provided and increase patient comfort. LINET works intensively on developing such products in collaboration with healthcare professionals and respected experts in various scientific fields, enabling the firm to keep abreast of new trends in the area of medical care.

#### Hospital beds:

LINET is a major European manufacturer of hospital and nursing beds. The company's portfolio includes solutions designed for intensive care and products for regular in-bed treatment.