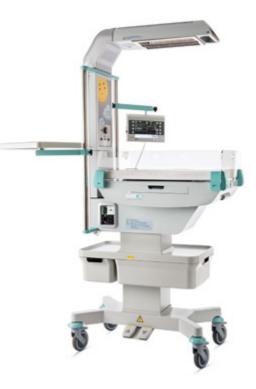

#### Radiant Infant Warmer Natally

Safe and comfortable environment for newborn children in delivery rooms and during subsequent intensive care.

#### Key features

- Preheating mode, manual mode and body temperature mode
- Two-side rotating of the emitter by 90°
- Electrical bed tilting
- Positionable 9" colour LCD monitor
- + Vital sings monitoring by Masimo Rainbow SET
- Integrated weighing scale
- + Height-adjustable chassis with two-side control
- Phototherapeutic module
- Wide selection of accessories