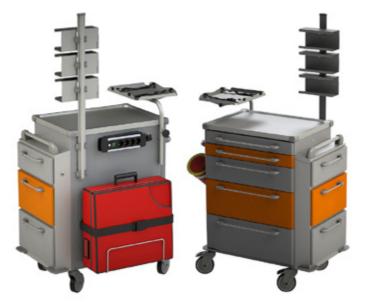

Klaro, spol. s r. o. Velké Chvalovice 187, 289 11 Pečky Czech Republic

+420 602 184 235 +420 606 619 353 export@klaro.cz www.klaro.cz/en

Klaro, spol. s r.o. is a Czech family-run company founded in 1990. We are a leading Czech manufacturer of cleaning, medical and handling carts and multifunctional furniture including a complete range of accessories. As regards development and production we draw on the rich experience and knowledge based on our long presence on the market.

+420 602 184 235 +420 606 619 353 export@klaro.cz www.klaro.cz/en

Klaro, spol. s r.o. is a Czech family-run company founded in 1990. We are a leading Czech manufacturer of cleaning, medical and handling carts and multifunctional furniture including a complete range of accessories. As regards development and production we draw

**Klaro, spol. s r. o.** Velké Chvalovice 187, 289 11 Pečky Czech Republic

+420 602 184 235 +420 606 619 353 export@klaro.cz www.klaro.cz/en

Klaro, spol. s r.o. is a Czech family-run company founded in 1990. We are a leading Czech manufacturer of cleaning, medical and handling carts and multifunctional furniture including a complete range of accessories. As regards development and production we draw on the

Klaro, spol. s r. o. Velké Chvalovice 187, 289 11 Pečky Czech Republic

+420 602 184 235 +420 606 619 353 export@klaro.cz www.klaro.cz/en

Klaro, spol. s r.o. is a Czech family-run company founded in 1990. We are a leading Czech manufacturer of cleaning, medical and handling carts and multifunctional furniture including a complete range of accessories. As regards