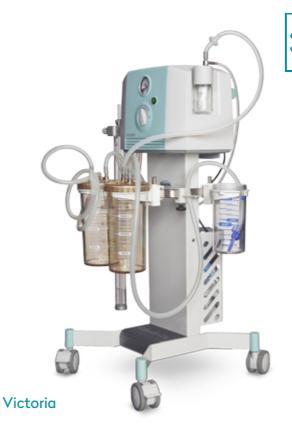

CHEIRÓN a.s. Kukulova 24, 169 00 Prague 6 Czech Republic

+420 377 590 411 export@cheiron.eu www.cheiron.eu

#### Victoria

High performance solution designed particularly for operating rooms and liposuction.

- Extremely silent run
- + 6year warranty on the vacuum pump

- + Low maintenance requirements
- Maintenance-free German vacuum pump
- Designed for continuous run
- Reliable and vibration-free run
- Vacuum pump is cooled by extra fan