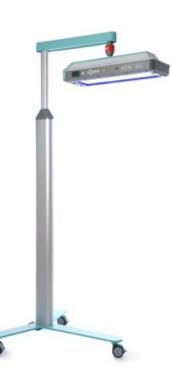

#### LED phototherapy lamp Lilly

The Phototherapy lamp Lilly represents the top of the class. The state-of-the-art LED technology is used for neonatal hyperbilirubinemia treatment. A unique apparatus combines safe therapy, ultra-long life of radiators, treatment effectiveness and economical operation.

#### Key features

- Long LED life
- + Automatic or manual intensity control
- White examination light allows correct identification of the infant's skin colour
- Pointer function activation of two red light points for radiator positioning
- Device programmable with buttons or PC
- Patient temperature control via alarm
- + Low noise level and easy to maintain
- + Use the lamp freely on an incubator or with a stand over the infant bed or warmer
- + Height adjustable stand and flexible positioning of the radiator in all directions