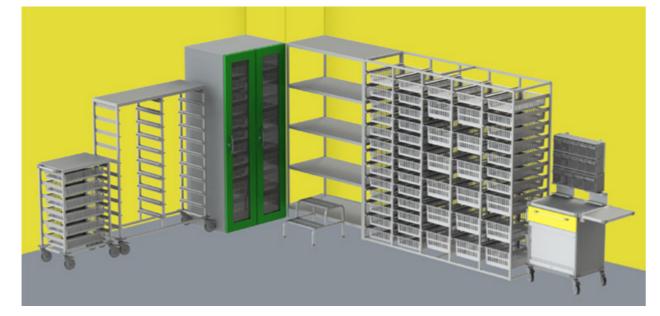

Klaro, spol. s r. o. Velké Chvalovice 187, 289 11 Pečky Czech Republic

+420 602 184 235 +420 606 619 353 export@klaro.cz www.klaro.cz/en

Klaro, spol. s r.o. is a Czech family-run company founded in 1990. We are a leading Czech manufacturer of cleaning, medical and handling carts and multifunctional furniture including a complete range of accessories. As regards development and production we draw on the rich experience and knowledge based on our long presence on the market.

We offer individual solutions for patient rooms. Our products are characterized by a high degree of variability.

MEDIATRADE s.r.o. č.p. 34, 757 01 Poličná **Czech Republic** 

+420 737 784 177 business@mediatrade.cz www.mediatrade.cz