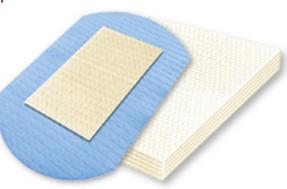

#### Sorelex

SORELEX is wound dressing designed to speed up the healing process, remove wound slough and decrease exudate production. It is suitable

| <b>₹</b> conπ | PRO |           |               |          |  |
|---------------|-----|-----------|---------------|----------|--|
|               |     | Sore      |               |          |  |
|               |     | 0C/104044 | cm/19:19:     | 10<br>ch |  |
|               |     | CI AN     | I WORKED HERE |          |  |
|               |     |           | /             | //       |  |
|               |     |           | /             | /        |  |
|               |     |           |               |          |  |
|               |     | - 4       |               |          |  |

for the healing of secreting, sloughy, infected, chronic and acute wounds (e.g. leg or diabetic ulcers). It contains the antimicrobial component octendine and hyaluronic acid, which activates regeneration processes in the wound. Its complex effect provides a great environment for moist wound healing.