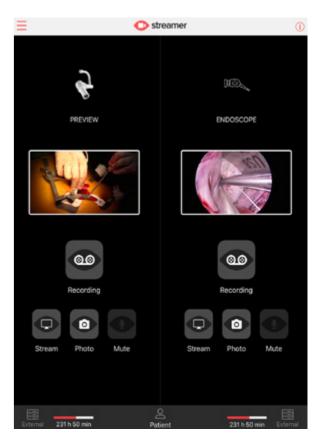

#### Apollon

a medical audiovisual system in 4K resolution, integrating a wide range of equipment and peripheral systems in operating theatres. Apollon provides user-friendly instruments for capturing and further processing of audio-visual data from a surgery, multiple storage options, live streaming, in-room signal routing and complex videomanagement. Easy compatibility with any type of video source such as endoscopic camera, surgical robot, surgical light, IP camera, microscope or radiological devices brings a lot of benefits to public hospitals and private clinics. Possibilities of real-time surgical

videoconferencing provides hospitals with modern and highly effective methods of teaching medical students or organization of specialized congresses and enable remote consulting and analysis of difficult surgical interventions.

#### Key benefits:

- + Connectivity to any type of video signal
- Modularity simple configurations with easy upgrades
- + Simplicity easy installation and maintenance, intuitive operation
- Cost effectiveness unique price/ performance ratio
- ✤ "Real-time" transmission of video
- + Easy live streaming to mobile devices
- Remote consulting of difficult interventions
- + Educational instrument for medical students
- Analysis and debriefing performances