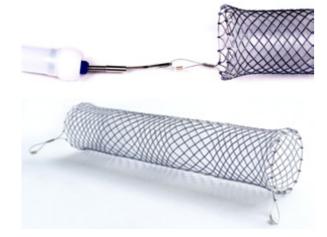

ELLA-CS, s.r.o. Milady Horákové 504/45, Třebeš 500 06 Hradec Králové 6 Czech Republic

+420 495 279 111 info@ellacs.eu www.ellacs.eu

ELLA-CS developed and manufactures worldwide unique type of implant - the Danis stent, which stops acute or refractory bleeding from oesophageal varices. The stent can be implanted without X-rays, potentially even without endoscopy, and allows the patient to be released early from the ICU. The Danis Stent also allows the patient to drink and eat. It can stay inside the patient for up to 7 days.

ELLA-CS has also developed a unique ELLA Extractor - a patient-friendly tool for easy and safe removal of the implanted stent from the oesophagus.

EP Rožnov, a.s. Boženy Němcové 1720 756 61 Rožnov pod Radhoštěm Czech Republic