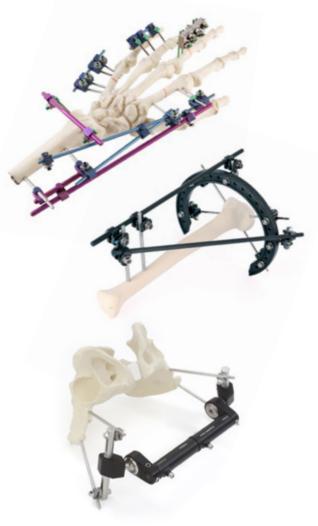

ProSpon, spol. s r.o. Jiřího Voskovce 3206, 272 01 Kladno **Czech Republic** 

+420 312 247 763 prospon@prospon.cz www.prospon.cz

The company ProSpon is focused on the development, production and distribution of medical devices. It is holder of certificates IQNET, CQS, ISO 13 485 and, of course, CE certification for implant production of classes IIb and III.

ProSpon is a Czech company, which was founded in 1992 and since then it is focused

on the development, production and sale of medical devices and replacements for orthopaedics, traumatology and oncology. In addition, the company also manufactures external fixators, tools and implants for the reconstruction of the anterior cross-ligament, spinal fixators and others. The company

specializes in 3D printed custom-made implants, mainly for oncology patients. Replacements for both large and small joints such as Vektor knee implant, hip implants, screws and plates for maxillofacial surgeries are also major.

Furthermore, the company's strategy is to develop, manufacture and distribute high quality but affordable medical devices. The company has developed vast majority of the products that are currently produced. The research projects that ProSpon has completed are very well applied on determined target markets. R&D is also a priority part of the corporate strategy.