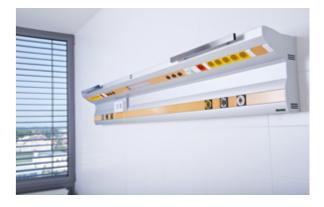

#### Ceiling pendants "OK07"

Unmistakable design, variability and modularity; supply of medical gases, low & heavy current from ceiling pendant to workplace of medical specialists; for operating theatres, ARD and ICU equipment.

#### Balanced spring arms "SPR"

Holders of surgical luminaire, cameras, monitors, X-ray apparatus safety screens, and many others specialized devices; made from the extruded aluminium ensuring higher endurance to the aggressive disinfectants used in the health service.

#### Medical beams "ZMP"

Ceiling- or wall-mounted; supply of medical gases and electricity in the optimal distance to the patient's bed in specialized medical workplace (ARD, ICU). Can be equipped with other outlets and a large range of accessories.