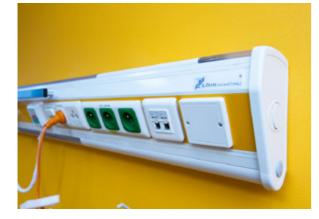

#### Ceiling pendants "OK07"

Unmistakable design, variability and modularity; supply of medical gases, low & heavy current from ceiling pendant to workplace of medical specialists; for operating theatres, ARD and ICU equipment.

#### Balanced spring arms "SPR"

Holders of surgical luminaire, cameras, monitors, X-ray apparatus safety screens, and many others specialized devices; made from the extruded aluminium ensuring higher endurance to the aggressive disinfectants used in the health service.

#### Medical beams "ZMP"

Ceiling- or wall-mounted; supply of medical gases and electricity in the optimal distance to the patient's bed in specialized medical workplace (ARD, ICU). Can be equipped with other outlets and a large range of accessories.

#### Vertical source column "ZS07"

Designed for high-standard rooms or intermediate care rooms and standard

bedrooms; especially in areas where it is not possible to install horizontal BHU.

#### Bed head units "RN"

Unmistakable design, variability and modularity; termination element supply of medical gases, electricity grids and low voltage distribution; for standard rooms, high-standard rooms or intermediate care rooms.