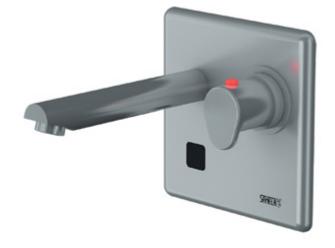

Sanela spol. s r. o. Dukelských hrdinů 989, 563 01 Lanškroun Czech Republic

+420 465 350 770-773 sanela@sanela.cz www.sanela.cz

Our company, as a leading producer of sanitary electronics in Czech Republic, offers wide range of automatic sanitary equipment to the hospitals

and stainless steel products as well. In our assortment you can find e.g. touchless automatic washbasin tap, suitable for medical facilities, automatic disinfection dispenser or stainless steel washing trough, modified to the customer's specification.