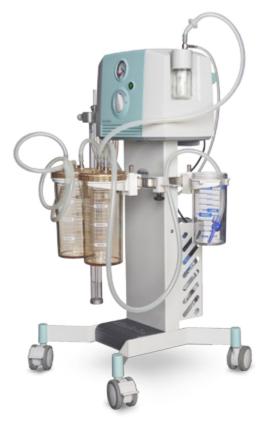

#### CHEIRÓN a.s.

Kukulova 24, 169 00 Prague 6 Czech Republic

+420 377 590 411 export@cheiron.eu www.cheiron.eu

#### Victoria

High performance solution designed particularly for operating rooms and liposuction.

- Extremely silent run
- + 6year warranty on the vacuum pump

- + Low maintenance requirements
- Maintenance-free German vacuum pump
- Designed for continuous run
- Reliable and vibration-free run
- Vacuum pump is cooled by extra fan

#### CHEIRÓN a.s.

Kukulova 24, 169 00 Prague 6 **Czech Republic** 

+420 377 590 411 export@cheiron.eu www.cheiron.eu

CHEIRÓN a.s. Kukulova 24, 169 00 Prague 6 Czech Republic

+420 377 590 411 export@cheiron.eu www.cheiron.eu