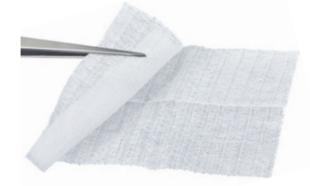

Synthesia, a.s. Semtín 103, 530 02 Pardubice Czech Republic

+420 466 824 503 oxycellulose@synthesia.eu www.okcel.eu

The company Synthesia, a.s. is the original manufacturer of biodegradable, bioresorbable and biocompatible oxidized cellulose based haemostats marketed under OKCEL® trademark. These professional haemostats are produced from extra-long staple cotton of the finest quality and are designed to control internal bleeding during a wide range of surgical procedures, including minimally invasive procedures.

#### Key OKCEL® products parameters:

- + Control of internal capillary, venous and minor arteriolar bleeding
- + Haemostasis within 1.5 minutes
- + Fast biodegradability (absorbed within 14 days)
- + 100% natural material
- ✤ No allergic reactions
- ✤ Antimicrobial effect

- Superior post-surgical wound healing
- Easy (re)positioning on the tissue with no memory effect
- Easy handling
- Sophistically designed packaging for easy opening with excellent protection against microbial penetration
- ✤ Wide portfolio range

#### Available portfolio range:

**OKCEL® H-T:** Knitted textile version of the absorbable haemostatic material with regular density. It is used to control capillary, minor venous and minor arteriolar diffuse bleeding.

**OKCEL® H-D:** Higher density knitted textile version of the absorbable haemostatic material with greater thickness, improved endurance and better efficiency. It is used to control haemostasis in higher volume capillary, venous or arteriolar bleeding.

**OKCEL® F:**Non-woven multi-layered and lightweight version of the absorbable haemostatic material with improved flexibility and extreme

absorbency. It is used to achieve haemostasis over large areas, at irregularly shaped bleeding sites or in areas that are difficult to access.

**OKCEL® S:** New innovative non-woven reinforced version of the absorbable haemostatic material with reduced weight and increased strength. It is designed to control capillary, venous and minor arteriolar diffuse bleeding in a wide range of surgical procedures. Its compactness, suction capacity and easy handling applies during open surgeries, while its higher strength at the same time enables an easier application through a laparoscopic trocar.