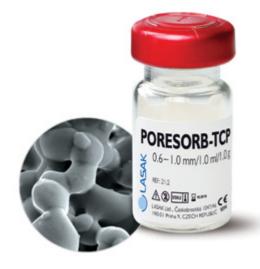

ndependently of, or in combination with, autologous bone tissue, blood or PRP.

### Advantages

- ✤ Structure system of interconnected macro- and nanopores which mimic the structure of human bone
- The excellent osteoconductive properties enable predictable bone regeneration
- + Optimal non-irritating shape of polygonal macro- and nanoporous granules
- ✤ High surface area typical for natural bone due to the network of nanopores
- No organic porogen compounds used during manufacture – ensures particularly high chemical and phase purity



- ✤ Fully synthetic material no risk of immunological reactions or pathogen transmission
- High osteoconductivity

### PORESORB-TCP

#### Bone regeneration material

- Resorbability
- ✤ High phase purity
- ✤ Osteoconductivity
- ✤ High stability in defect



PORESORB-TCP is a bioactive, resorbable, inorganic bone regeneration material. It creates stable contact with bone and prevents the formation of a soft tissue interlayer. PORESORB-TCP has osseoconductive and osseoinductive properties which significantly increase the treatment efficiency. As a phase-pure  $\beta$ -tricalcium phosphate matrix with an interconnecting porosity it can be completely resorbed and gradually replaced by newly formed bone. PORESORB-TCP as a fully synthetic material avoids any potential immunological or infection risks arising from materials of biological origin.

#### Indications

- ✤ Filling of bone defects after extirpation of cysts
- Treatment of periodontal defects
- ✤ Remodelling of the alveolar ridge
- ✤ Treatment of bone defects around dental implants
- ✤ S