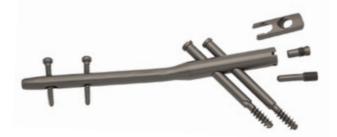

#### Radial plates volar distal

Plates are intended for osteosynthesis of intra-articular and extra-articular fractures of the distal radius on the volar side. The aim of osteosynthesis is the reconstruction of the articular surface, stable fixation of fragments, and restoration of radial length and angle.