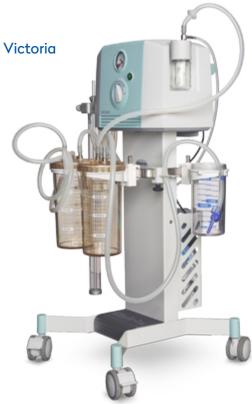

#### Victoria

High performance solution designed particularly for operating rooms and liposuction.

- Extremely silent run
- + 6year warranty on the vacuum pump

- + Low maintenance requirements
- Maintenance-free German vacuum pump
- Designed for continuous run
- Reliable and vibration-free run
- Vacuum pump is cooled by extra fan