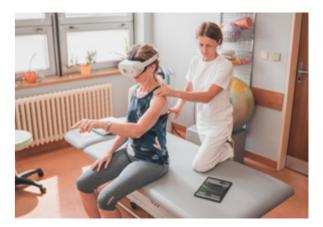

# Medical

VR medical s.r.o. Karlovarská 451/70, Severní Předměstí, 323 00 Plzeň Czech Republic

Konstantin Novikov +420 774 998 533 novikov@vrmedical.cz www.vrmedical.cz

VR Medical is certified medical devices (MDR Class 1 certification) using virtual reality in rehabilitation. It is a VR headset equipped with software and more than 30 applications specially developed in collaboration with therapists, doctors and patients.

Medical staff can start using headsets immediately. All without complicated wiring, installation, space requirements or high costs.

#### VR Medical:

- Simplifies monitoring and analyzing patient progress
- + Helps determine the ideal rehabilitation programme
- + Can be used in both neurorehabilitation and orthopedic therapy
- + Allows patients to exercise easily, with fun and painlessly