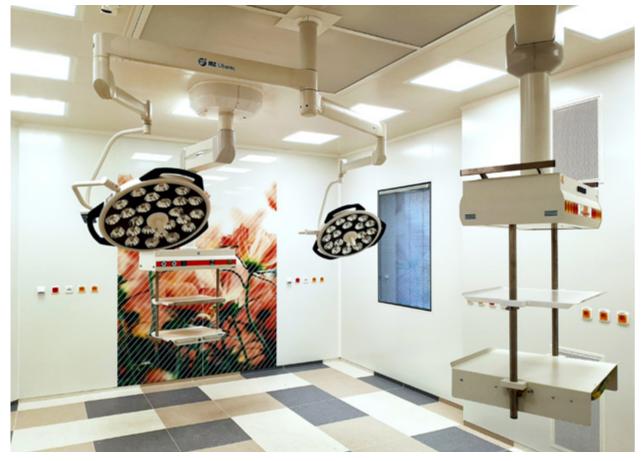

#### **Operating Theatres** 1.1

Beznoska, s.r.o. Dělnická 2727, 272 01 Kladno Czech Republic

+420 312 660 670 export@beznoska.cz www.beznoska.com

We supply implants for emergency orthopaedic. It is widely used especially for older patients in case of femoral neck fracture. This femoral stem allows to solve problem of fracture immediately. So far, there were almost 250.000 of all modifications of this femoral stem implanted.

### Turnkey implementations of operating theatres

We deliver operating theatres on a turnkey basis. We provide complex services and realizations in full: Tailor-made design solutions, Financing, Processing of design documentation at all stages of the project, Supplies and implementations in full, complete equipment with medical technology, Validation of cleanrooms, Putting into service and training of the staff, Warranty and post-warranty service.

For the built-in operating theatres, we develop and manufacture our own system. The system is based on horizontal panel segmentation in three lines and allows the removal of the middle and bottom lines and a simple integration of technology, cabinets and other elements whenever the need arises. The system offers broad combinations and varieties of colours and materials.