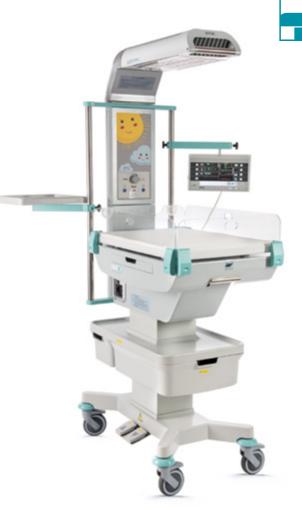

#### Radiant Infant Warmer Natally

Safe and comfortable environment for newborn children in delivery rooms and during subsequent intensive care.

#### Key features

- Preheating mode, manual mode and body temperature mode
- Two-side rotating of the emitter by 90°
- Electrical bed tilting
- Positionable 9" colour LCD monitor
- + Vital sings monitoring by Masimo Rainbow SET
- Integrated weighing scale
- + Height-adjustable chassis with two-side control
- Phototherapeutic module
- Wide selection of accessories

#### Neonatal incubator Shelly

The SHELLY Incubator is already the fourth generation of newborn stationary incubators of TSE production. It is intended for both intermediate and intensive care. As a modern medical product, it provides high comfort for both the patient and healthcare personnel. Incubators are very variable and can be supplemented with a number of optional accessories.

#### Key features

- Control panel with colour 9" LED display visible from long distances
- + Absolute safety is provided by two independent processors and a sophisticated alarm system

- + The noise level in the newborn space is only 38 dB
- + Easy cleaning and disinfection, possibility of sterilization of the humidifier chamber by autoclave
- Adjustable bed, extensible to both sides, can be rotated by 45° at the patient's head
- + Air curtain, drawer for X-ray cassette, dual temperature probes
- Vital sings monitoring by Masimo Rainbow SET