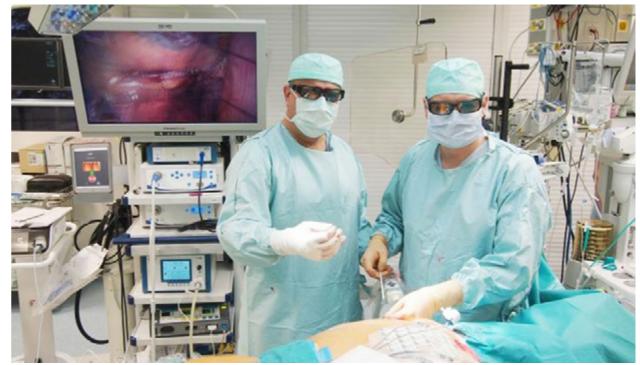

#### Apollon

Medical audio-visual system APOLLON as educational and consulting instrument for medical students and doctors. Apollon provides user-friendly instruments for capturing and further processing of audio-visual data from

a surgery. Possibilities of real-time surgical videoconferencing of audio-visual data to remote locations such as hospital offices, lecture halls and conference rooms brings opportunities for implementation of modern and highly effective methods of teaching medical students and training young doctors thus improving their learning curve. Senior doctors or main physicians can supervise the operation on-line from their

office computer, specialist doctors can consult and advise their colleagues in the operating room from a remote location and surgeons can share their knowledge and most up-todate techniques with their colleagues during specialized surgical congresses. Storage of data is always available for further analysis, debriefing and evaluation of various performances, especially more difficult and nonroutine ones.

#### Apollon

a medical audiovisual system in 4K resolution, integrating a wide range of equipment and peripheral systems in operating theatres. Apollon provides user-friendly instruments for capturing and further processing of audio-visual data from a surgery, multiple storage options, live streaming, in-room signal routing and complex videomanagement. Easy compatibility with any type of video source such as endoscopic camera, surgical robot, surgical light, IP camera, microscope or radiological devices brings a lot of benefits to public hospitals and private clinics. Possibilities of real-time surgical

videoconferencing provides hospitals with modern and highly effective methods of teaching medical students or organization of specialized congresses and enable remote consulting and analysis of difficult surgical interventions.