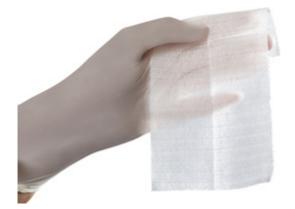

Synthesia, a.s. Semtín 103, 530 02 Pardubice Czech Republic

+420 466 824 503 oxycellulose@synthesia.eu www.okcel.eu

The company Synthesia, a.s. is the original manufacturer of biodegradable, bioresorbable and biocompatible oxidized cellulose based haemostats marketed under OKCEL® trademark. These professional haemostats are produced from extra-long staple cotton of the finest quality and are designed to control internal bleeding during a wide range of surgical procedures, including minimally invasive procedures.

#### Key OKCEL® products parameters:

- + Control of internal capillary, venous and minor arteriolar bleeding
- + Haemostasis within 1.5 minutes
- + Fast biodegradability (absorbed within 14 days)
- + 100% natural material
- ✤ No allergic reactions
- ✤ Antimicrobial effect

- Superior post-surgical wound healing
- Easy (re)positioning on the tissue with no memory effect
- Easy handling
- Sophistically designed packaging for easy opening with excellent protection against microbial penetration
- ✤ Wide portfolio range

#### Available portfolio range:

**OKCEL® H-T:** Knitted textile version of the absorbable haemostatic material with regular density. It is used to control capillary, minor venous and minor arteriolar diffuse bleeding.

**OKCEL® H-D:** Higher density knitted textile version of the absorbable haemostatic material with greater thickness, improved endurance and better efficiency. It is used to control haemostasis in higher volume capillary, venous or arteriolar bleeding.

**OKCEL® F:**Non-woven multi-layered and lightweight version of the absorbable haemostatic material with improved flexibility and extreme

absorbency. It is used to achieve haemostasis over large areas, at irregularly shaped bleeding sites or in areas that are difficult to access.

**OKCEL® S:** New innovative non-woven reinforced version of the absorbable haemostatic material with reduced weight and increased strength. It is designed to control capillary, venous and minor arteriolar diffuse bleeding in a wide range of surgical procedures. Its compactness, suction capacity and easy handling applies during open surgeries, while its higher strength at the same time enables an easier application through a laparoscopic trocar.