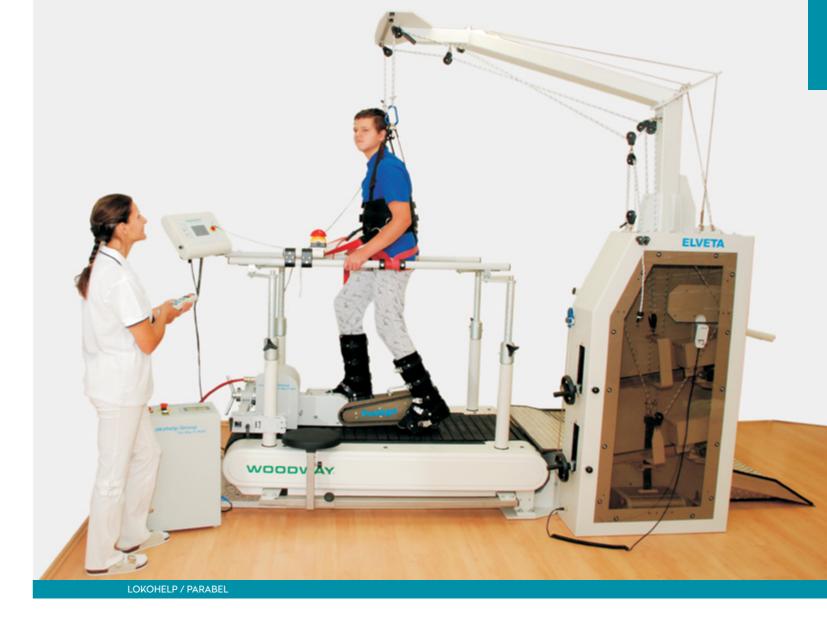

# Medical

VR medical s.r.o. Karlovarská 451/70, Severní Předměstí, 323 00 Plzeň Czech Republic

Konstantin Novikov +420 774 998 533 novikov@vrmedical.cz www.vrmedical.cz

VR Medical is certified medical devices (MDR Class 1 certification) using virtual reality in rehabilitation. It is a VR headset equipped with software and more than 30 applications specially developed in collaboration with therapists, doctors and patients.

Medical staff can start using headsets immediately. All without complicated wiring, installation, space requirements or high costs.

#### VR Medical:

- Simplifies monitoring and analyzing patient progress
- + Helps determine the ideal rehabilitation programme
- + Can be used in both neurorehabilitation and orthopedic therapy
- + Allows patients to exercise easily, with fun and painlessly