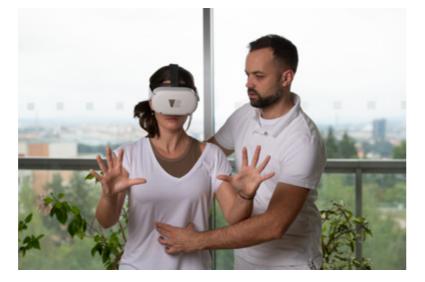

# Medical

VR medical s.r.o. Karlovarská 451/70, Severní Předměstí, 323 00 Plzeň Czech Republic

Konstantin Novikov +420 774 998 533 novikov@vrmedical.cz www.vrmedical.cz

VR Medical is certified medical devices (MDR Class 1 certification) using virtual reality in rehabilitation. It is a VR headset equipped with software and more than 30 applications specially developed in collaboration with therapists, doctors and patients.

Medical staff can start using headsets immediately. All without complicated wiring, installation, space requirements or high costs.

We create meaningful applications in virtual or augmented reality (VR/AR), which earn money, reduce costs, simplify work, and make processes more efficient for our customers.

VR ICU® - safe real lives with virtual training

VR ICU® is automatic training platform in virtual reality which simulates ICU procedures without real patients and devices.

#### VRI CU<sup>®</sup> unique skills-based training

- + Ensures delivery of only appropriate care
- Simulation of critical situations
- Significantly reduces the error rate
- Complex scenarios for medical devices
- Long-term performance monitoring
- + All languages