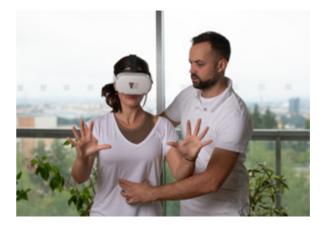

# Medical

VR medical s.r.o. Karlovarská 451/70, Severní Předměstí, 323 00 Plzeň Czech Republic

Konstantin Novikov +420 774 998 533 novikov@vrmedical.cz www.vrmedical.cz

VR Medical is certified medical devices (MDR Class 1 certification) using virtual reality in rehabilitation. It is a VR headset equipped with software and more than 30 applications specially developed in collaboration with therapists, doctors and patients.

Medical staff can start using headsets immediately. All without complicated wiring, installation, space requirements or high costs.

#### VR Medical:

- Simplifies monitoring and analyzing patient progress
- + Helps determine the ideal rehabilitation programme
- + Can be used in both neurorehabilitation and orthopedic therapy
- + Allows patients to exercise easily, with fun and painlessly