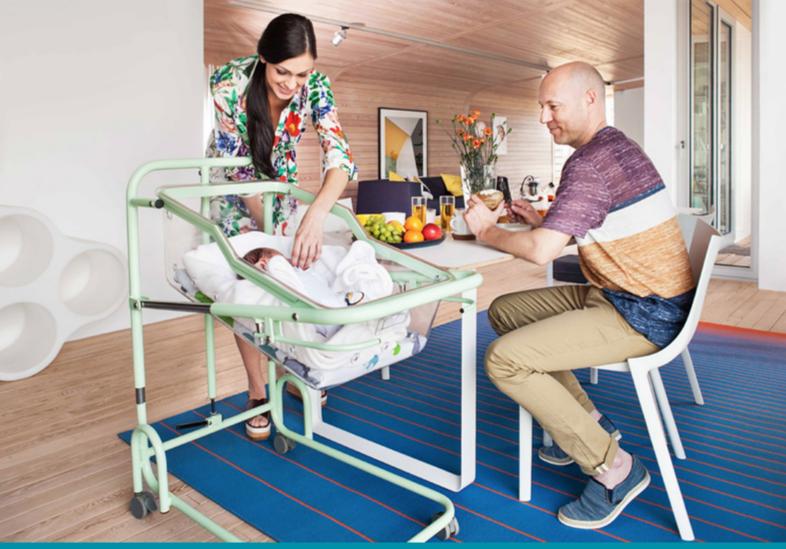

#### Radiant Infant Warmer Natally

Safe and comfortable environment for newborn children in delivery rooms and during subsequent intensive care.

#### Key features

- Preheating mode, manual mode and body temperature mode
- Two-side rotating of the emitter by 90°
- Electrical bed tilting
- Positionable 9" colour LCD monitor
- + Vital sings monitoring by Masimo Rainbow SET
- Integrated weighing scale
- + Height-adjustable chassis with two-side control
- Phototherapeutic module
- Wide selection of accessories

#### Neonatal incubator Shelly

The SHELLY Incubator is already the fourth generation of newborn stationary incubators of TSE production. It is intended for both intermediate and intensive care. As a modern medical product, it provides high comfort for both the patient and healthcare personnel. Incubators are very variable and can be supplemented with a number of optional accessories.

#### Key features

- Control panel with colour 9" LED display visible from long distances
- + Absolute safety is provided by two independent processors and a sophisticated alarm system

- + The noise level in the newborn space is only 38 dB
- + Easy cleaning and disinfection, possibility of sterilization of the humidifier chamber by autoclave
- Adjustable bed, extensible to both sides, can be rotated by 45° at the patient's head
- + Air curtain, drawer for X-ray cassette, dual temperature probes
- Vital sings monitoring by Masimo Rainbow SET