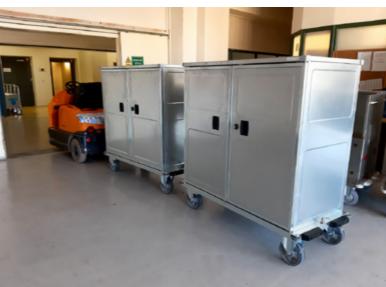

#### Transport and handling equipment

A wide range of mobile handcarts and cabinets that find various uses for transporting all kinds of goods from laundry to delivering meals. You can also choose handcarts depending on the needs of the internal environment i.e. neutral, chilled, or heated. 🚽

#### Transport and handling equipment

A wide range of mobile handcarts and cabinets that find various uses for transporting all kinds of goods from laundry to delivering meals. You can also choose handcarts depending on the needs of the internal environment i.e. neutral, chilled, or heated.