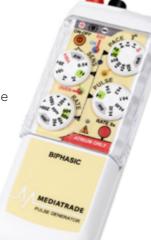

#### Pulse generators for the heart stimulation

- + Biphasic stimulation impulse
- + Continuously adjustable width of the stimulation impulse
- + More convenient and save for the heart muscle
- QRS detection
- + Any polarity of battery for inserting
- Stimulation modes: SSI, S00
- ✤ Width of the stimulus: 0.05-1ms
- + Amplitude of the stimulus: 0-28mA
- Inhibitor sensitivity: 0.5-20mV
- Frequency: 20-200ppm
- Overdrive frequency: 100-1000ppm
- Battery life: 30 days
- Proportion: 56x142x28mm, 137g

#### Pulse generators for the heart stimulation

- Biphasic stimulation impulse
- Continuously adjustable width of the stimulation impulse
- + More convenient and save for the heart muscle
- QRS detection
- Any polarity of battery for inserting
- Stimulation modes: SSI. S00
- ✤ Width of the stimulus: 0.05-1ms
- Amplitude of the stimulus: 0-28mA
- Inhibitor sensitivity: 0.5-20mV
- + Frequency: 20-200ppm

#### Overdrive frequency: 100-1000ppm

- Battery life: 30 days
- Proportion: 56x142x28mm, 137g

38