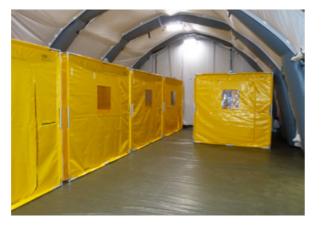

# **Czech companies** are able to supply various kinds of **investment units**:

- + Hospitals
- Modular Hospitals
- Pharmacies and Pharmacology Facilities
- + Health Centres and public or private One-day Care Centres (including ones specialized in ophthalmology and dental medicine)
- + Blood and Tissue Bank
- PET Centres
- + Emergency Healthcare during Crisis Situations
  - Field Hospitals
  - Mobile Emergency Units
- Public Health Protection Authority
- Exercise and training centres
- Infection departments/wards
- Endoscopy department