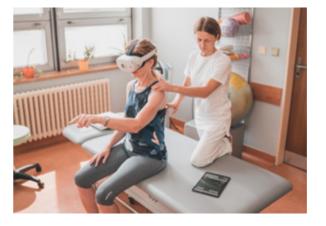

# Medical

VR medical s.r.o. Karlovarská 451/70, Severní Předměstí, 323 00 Plzeň Czech Republic

Konstantin Novikov +420 774 998 533 novikov@vrmedical.cz www.vrmedical.cz

VR Medical is certified medical devices (MDR Class 1 certification) using virtual reality in rehabilitation. It is a VR headset equipped with software and more than 30 applications specially developed in collaboration with therapists, doctors and patients.

Medical staff can start using headsets immediately. All without complicated wiring, installation, space requirements or high costs.

#### VR Medical:

- Simplifies monitoring and analyzing patient progress
- + Helps determine the ideal rehabilitation programme
- + Can be used in both neurorehabilitation and orthopedic therapy
- + Allows patients to exercise easily, with fun and painlessly