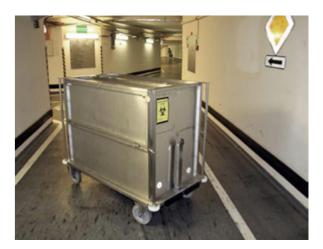

#### Transport and handling equipment

A wide range of mobile handcarts and cabinets that find various uses for transporting all kinds of goods from laundry to delivering meals. You can also choose handcarts depending on the needs of the internal environment i.e. neutral, chilled, or heated. 🚽

#### Transport and handling equipment

A wide range of mobile handcarts and cabinets that find various uses for transporting all kinds of goods from laundry to delivering meals. You can also choose handcarts depending on the needs of the internal environment i.e. neutral, chilled, or heated.