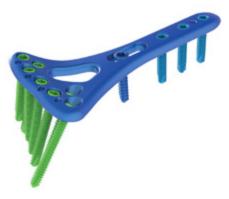

#### MEDIN. a.s. Vlachovická 619, 592 31 Nové Město na Moravě **Czech Republic**

+420 566 684 336 export@medin.cz www.medin.eu

MEDIN, a.s. is a Czech company focusing on production and distribution of medical instruments and implants for traumatology,

surgery, orthopaedics and dentistry. Our product portfolio comprises of nails, plates, screws and implants. Top systems including DGU 2018 award-winning and patented C-NAIL solution for calcaneal fractures, calcaneal distractor, preshaped pelvic plate OMEGA, screwdriver with screw fixation and rib plates are a part of the product range.