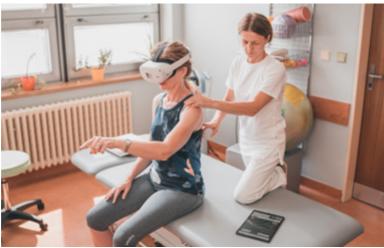

# Medical

VR medical s.r.o. Karlovarská 451/70, Severní Předměstí, 323 00 Plzeň Czech Republic

Konstantin Novikov +420 774 998 533 novikov@vrmedical.cz www.vrmedical.cz

VR Medical is certified medical devices (MDR Class 1 certification) using virtual reality in rehabilitation. It is a VR headset equipped with software and more than 30 applications specially developed in collaboration with therapists, doctors and patients.

Medical staff can start using headsets immediately. All without complicated wiring, installation, space requirements or high costs.

#### VR Medical:

- Simplifies monitoring and analyzing patient progress
- + Helps determine the ideal rehabilitation programme
- + Can be used in both neurorehabilitation and orthopedic therapy
- + Allows patients to exercise easily, with fun and painlessly

#### Modern and universal rehabilitation

- + Focusing on physiotherapy, occupational therapy and nursing care
- + Helps with a wide variety of diagnoses such as simple orthopedic exercises to

complex atrophying muscles or neurological disorders

Implemented in Hospitals, Clinics, Social Care Homes and Spa Facilities