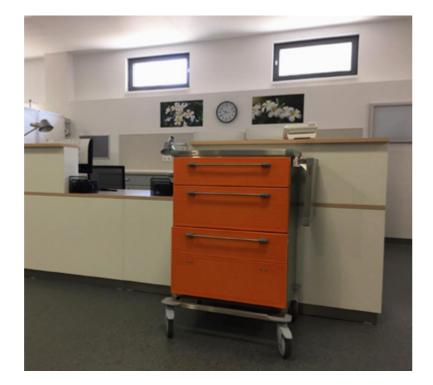

#### Transport and handling equipment

A wide range of mobile handcarts and cabinets that find various uses for transporting all kinds of goods from laundry to delivering meals. You can also choose handcarts depending on the needs of the internal environment i.e. neutral, chilled, or heated. 🚽

We offer individual solutions for patient rooms. Our products are characterized by a high degree of variability.

MEDIATRADE s.r.o. č.p. 34, 757 01 Poličná **Czech Republic** 

+420 737 784 177 business@mediatrade.cz www.mediatrade.cz