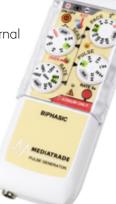

#### Pulse generators for the heart stimulation

- + Biphasic stimulation impulse
- + Continuously adjustable width of the stimulation impulse
- + More convenient and save for the heart muscle
- QRS detection
- + Any polarity of battery for inserting
- Stimulation modes: SSI, S00
- ✤ Width of the stimulus: 0.05-1ms
- + Amplitude of the stimulus: 0-28mA
- Inhibitor sensitivity: 0.5-20mV
- Frequency: 20-200ppm
- Overdrive frequency: 100-1000ppm
- Battery life: 30 days
- Proportion: 56x142x28mm, 137g

#### **EPG 10PD BIPHASIC**

Biphasic single chamber external pacemaker that preserves the required pulse of the patient thanks to biphasic stimulation, it is also designed for TAVI. The display shows the resistance of the inserted epicardialor transvenous electrode and intracardiac ECG.

#### EPG 10B **BIPHASIC**

#### Biphasic single chamber external pacemaker that preserves the required pulse of the patient thanks to biphasic stimulation intended for use in cardiology and cardiac surgery. Also ideal for TAVI - transcatheter aortic valve implantation).

#### EPG 10MO MONOPHASIC

Monophasic single chamber external pacemaker that preserves the required pulse of the patient thanks to monophasic stimulation intended for use in cardiology and cardiac surgery.

#### EPG 10M **MULTIFOCAL**

Multifocal single chamber external pacemaker that preserves the required pulse of the patient thanks to biphasic stimulation intended for use in cardiology. Multifocal pacemaker is used for oesophageal pacing.