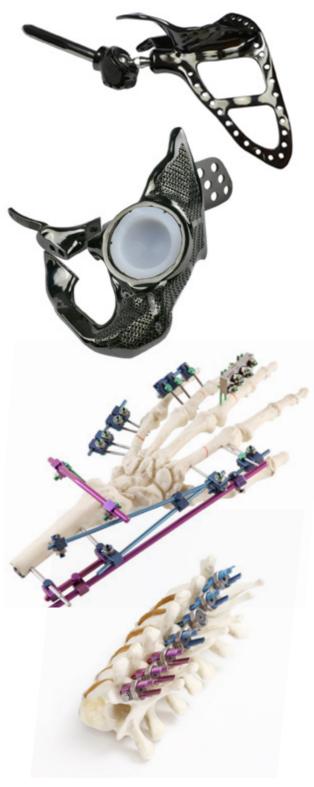

ProSpon, spol. s r.o. Jiřího Voskovce 3206, 272 01 Kladno **Czech Republic** 

+420 312 247 763 prospon@prospon.cz www.prospon.cz

The company ProSpon is focused on the development, production and distribution of medical devices. It is holder of certificates IQNET, CQS, ISO 13 485 and, of course, CE certification for implant production of classes IIb and III.

ProSpon is a Czech company, which was founded in 1992 and since then it is focused

on the development, production and sale of medical devices and replacements for orthopaedics, traumatology and oncology. In addition, the company also manufactures external fixators, tools and implants for the reconstruction of the anterior cross-ligament, spinal fixators and others. The company

specializes in 3D printed custom-made implants, mainly for oncology patients. Replacements for both large and small joints such as Vektor knee implant, hip implants, screws and plates for maxillofacial surgeries are also major.

Furthermore, the company's strategy is to develop, manufacture and distribute high quality but affordable medical devices. The company has developed vast majority of the products that are currently produced. The research projects that ProSpon has completed are very well applied on determined target markets. R&D is also a priority part of the corporate strategy.