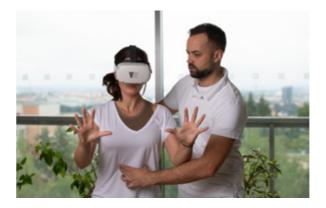

# Medical

VR medical s.r.o. Karlovarská 451/70, Severní Předměstí, 323 00 Plzeň Czech Republic

Konstantin Novikov +420 774 998 533 novikov@vrmedical.cz www.vrmedical.cz

VR Medical is certified medical devices (MDR Class 1 certification) using virtual reality in rehabilitation. It is a VR headset equipped with software and more than 30 applications specially developed in collaboration with therapists, doctors and patients.

Medical staff can start using headsets immediately. All without complicated wiring, installation, space requirements or high costs.

#### VR Medical:

- Simplifies monitoring and analyzing patient progress
- + Helps determine the ideal rehabilitation programme
- + Can be used in both neurorehabilitation and orthopedic therapy
- + Allows patients to exercise easily, with fun and painlessly