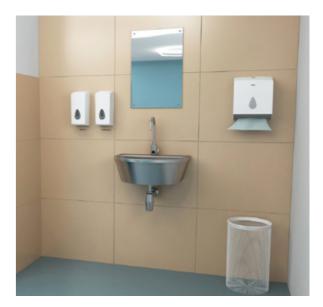

Sanela spol. s r. o. Dukelských hrdinů 989, 563 01 Lanškroun Czech Republic

+420 465 350 770-773 sanela@sanela.cz www.sanela.cz

Our company, as a leading producer of sanitary electronics in Czech Republic, offers wide range of automatic sanitary equipment to the hospitals

and stainless steel products as well. In our assortment you can find e.g. touchless automatic washbasin tap, suitable for medical facilities, automatic disinfection dispenser or stainless steel washing trough, modified to the customer's specification.

Sanela spol. s r. o. Dukelských hrdinů 989, 563 01 Lanškroun Czech Republic

+420 465 350 770-773 sanela@sanela.cz www.sanela.cz

Our company, as a leading producer of sanitary electronics in Czech Republic, offers wide range of automatic sanitary equipment to the hospitals and stainless steel products as well.

- + Shower control with thermostatic mixer
- + Automatic soap and disinfection

- Shower head
- + Stainless steel folding chair
- Stainless steel shower trays
- Automatic washbasin taps
- Automatic toilet flushing units
- + Automatic wall-mounted thermostatic mixer
- Waste bins
- + Mirrors
- Stainless steel toilets and urinals
- Stainless steel toilet accessories
- Supply bin for paper towel and toilet paper
- Stainless steel washbasins and wash troughs 🚽