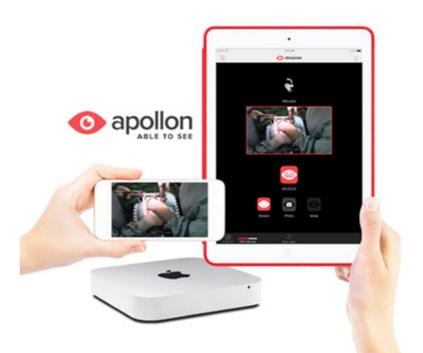

#### Apollon

Medical audio-visual system APOLLON as educational and consulting instrument for medical students and doctors. Apollon provides user-friendly instruments for capturing and further processing of audio-visual data from

a surgery. Possibilities of real-time surgical videoconferencing of audio-visual data to remote locations such as hospital offices, lecture halls and conference rooms brings opportunities for implementation of modern and highly effective methods of teaching medical students and training young doctors thus improving their learning curve. Senior doctors or main physicians can supervise the operation on-line from their

office computer, specialist doctors can consult and advise their colleagues in the operating room from a remote location and surgeons can share their knowledge and most up-todate techniques with their colleagues during specialized surgical congresses. Storage of data is always available for further analysis, debriefing and evaluation of various performances, especially more difficult and nonroutine ones.