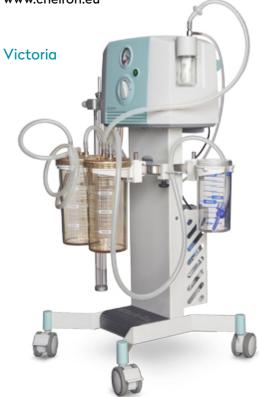

#### CHEIRÓN a.s.

Kukulova 24, 169 00 Prague 6 Czech Republic

+420 377 590 411 export@cheiron.eu www.cheiron.eu

#### Victoria

High performance solution designed particularly for operating rooms and liposuction.

- Extremely silent run
- + 6year warranty on the vacuum pump
- + Low maintenance requirements
- Maintenance-free German vacuum pump
- Designed for continuous run
- Reliable and vibration-free run
- Vacuum pump is cooled by extra fan