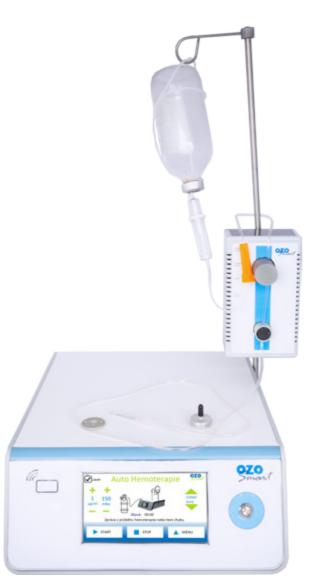

#### Ozosmart

Ozosmart is a multifunctional therapeutic medical device intended for application of ozone in the clinic and outpatient practice of health care facilities and it represents the latest response the requirements of modern ozone therapy. The device supports all curently used applications of ozone such as major and minor autohemotherapy, ozonized saline soliutions, rectal and vaginal insufflation or gasification of plastic bags.

#### Ozone benefits:

- + Antioxidant
- Improves circulation
- + Pain reliever Antiinflammatory effects
- + Germicide (bacteria, viruses, fungi)
- + Immune system stimulant
- Improves tissue oxygenation 🚽