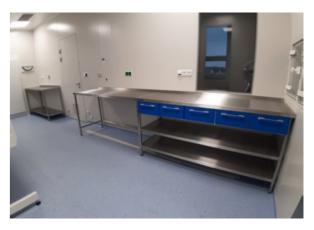

JIVA-Jirák spol. s r.o. K Jahodárně 170, 252 50 Vestec Czech Republic

Ondřej Duchač +420 774 539 395 duchaco@jiva.cz www.jiva.cz/sluzby/zdravotnictvi

Our company JIVA - JIRAK Ltd., with a tradition since 1935, offers an extensive range of stainless steel products for the healthcare and food

industries, as well as commercial outdoor furniture for parks and public areas.

#### Stainless-steel equipment for operating rooms

+ Depending on the customer's needs we supply stainless steel equipment for operating rooms, surgeries, hospital stores, etc.

Klaro, spol. s r. o. Velké Chvalovice 187, 289 11 Pečky **Czech Republic** 