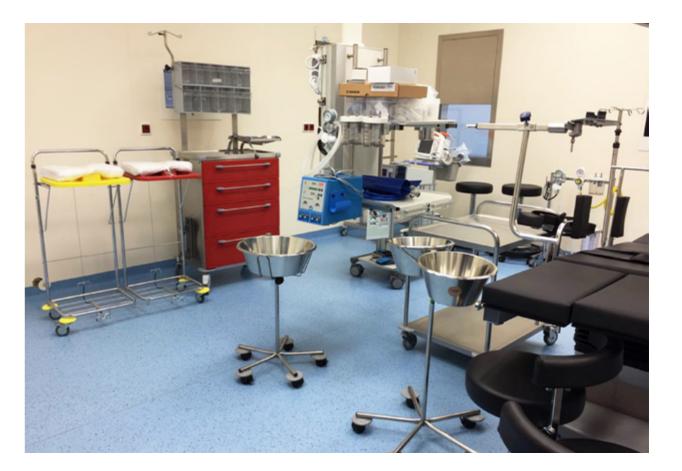

#### **Operating Theatres** 1.1

Beznoska, s.r.o. Dělnická 2727, 272 01 Kladno Czech Republic

+420 312 660 670 export@beznoska.cz www.beznoska.com

We supply implants for emergency orthopaedic. It is widely used especially for older patients in case of femoral neck fracture. This femoral stem allows to solve problem of fracture immediately. So far, there were almost 250.000 of all modifications of this femoral stem implanted.

### Turnkey implementations of operating theatres

We deliver operating theatres on a turnkey basis. We provide complex services and realizations in full: Tailor-made design solutions, Financing, Processing of design documentation at all stages of the project, Supplies and implementations in full, complete equipment with medical technology, Validation of cleanrooms, Putting into service and training of the staff, Warranty and post-warranty service.

For the built-in operating theatres, we develop and manufacture our own system. The system is based on horizontal panel segmentation in three lines and allows the removal of the middle and bottom lines and a simple integration of technology, cabinets and other elements whenever the need arises. The system offers broad combinations and varieties of colours and materials.