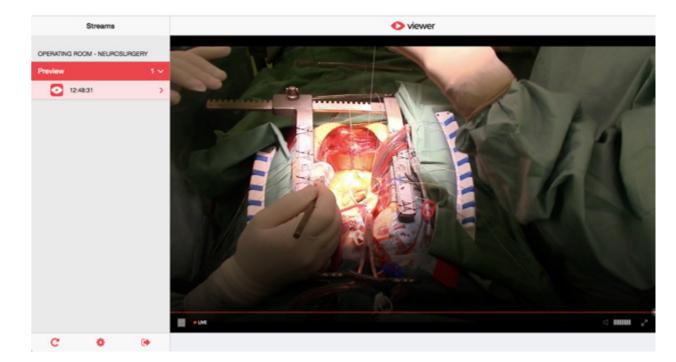

#### Apollon

Medical audio-visual system APOLLON as educational and consulting instrument for medical students and doctors. Apollon provides user-friendly instruments for capturing and further processing of audio-visual data from

a surgery. Possibilities of real-time surgical videoconferencing of audio-visual data to remote locations such as hospital offices, lecture halls and conference rooms brings opportunities for implementation of modern and highly effective methods of teaching medical students and training young doctors thus improving their learning curve. Senior doctors or main physicians can supervise the operation on-line from their

office computer, specialist doctors can consult and advise their colleagues in the operating room from a remote location and surgeons can share their knowledge and most up-todate techniques with their colleagues during specialized surgical congresses. Storage of data is always available for further analysis, debriefing and evaluation of various performances, especially more difficult and nonroutine ones.

#### Apollon

a medical audiovisual system in 4K resolution, integrating a wide range of equipment and peripheral systems in operating theatres. Apollon provides user-friendly instruments for capturing and further processing of audio-visual data from a surgery, multiple storage options, live streaming, in-room signal routing and complex videomanagement. Easy compatibility with any type of video source such as endoscopic camera, surgical robot, surgical light, IP camera, microscope or radiological devices brings a lot of benefits to public hospitals and private clinics. Possibilities of real-time surgical

videoconferencing provides hospitals with modern and highly effective methods of teaching medical students or organization of specialized congresses and enable remote consulting and analysis of difficult surgical interventions.