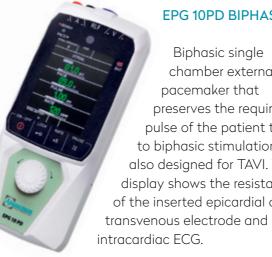

#### **EPG 10PD BIPHASIC**

Biphasic single chamber external pacemaker that preserves the required pulse of the patient thanks to biphasic stimulation, it is also designed for TAVI. The display shows the resistance of the inserted epicardialor transvenous electrode and intracardiac ECG.

#### Biphasic single chamber external pacemaker that preserves the required pulse of the patient thanks to biphasic stimulation intended for use in cardiology and cardiac surgery. Also ideal for TAVI - transcatheter aortic valve implantation).