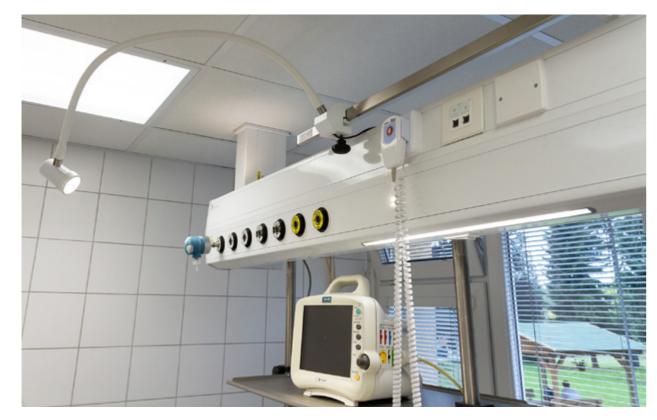

MZ Liberec. a.s. Rudník 4, 543 72 Rudník u Vrchlabí Czech Republic

Václav Rohlena +420 725 114 495 vaclav.rohlena@mzliberec.cz www.mzliberec.cz

#### Ceiling pendants "OK07"

Unmistakable design, variability and modularity; supply of medical gases, low & heavy current from ceiling pendant to workplace of medical specialists; for operating theatres, ARD and ICU equipment.

#### Balanced spring arms "SPR"

Holders of surgical luminaire, cameras, monitors, X-ray apparatus safety screens, and many others specialized devices; made from the extruded aluminium ensuring higher endurance to the aggressive disinfectants used in the health service.

#### Medical beams "ZMP"

Ceiling- or wall-mounted; supply of medical gases and electricity in the optimal distance to the patient's bed in specialized medical workplace (ARD, ICU). Can be equipped with other outlets and a large range of accessories.