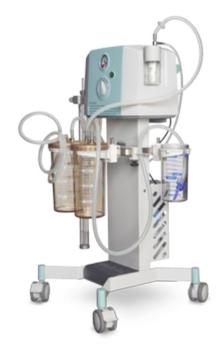

#### Key benefits:

- Wide Dynamic Range function
- Multiple focus options: manual / automatic / OnePush
- + Automatic image stabilization

- Mechanical rotation up to 350°
- Control of the camera both locally within OR and remotely through IP stream
- + Unique combination of video outputs: HDMI/3G-SDI, IP stream
- Live streaming outside OR and multiple storage options
- Universal mounting system for all types of arms
- + Fully desinfectable cover removable for sterilization
- Cheirón ...we breathe for you.

#### CHEIRÓN a.s.

Kukulova 24, 169 00 Prague 6 Czech Republic

+420 377 590 411 export@cheiron.eu www.cheiron.eu

#### Victoria

High performance solution designed particularly for operating rooms and liposuction.

- Extremely silent run
- + 6year warranty on the vacuum pump
- + Low maintenance requirements
- Maintenance-free German vacuum pump
- Designed for continuous run
- Reliable and vibration-free run
- Vacuum pump is cooled by extra fan