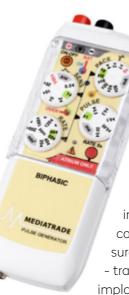

#### Pulse generators for the heart stimulation

- + Biphasic stimulation impulse
- + Continuously adjustable width of the stimulation impulse
- + More convenient and save for the heart muscle
- QRS detection
- + Any polarity of battery for inserting
- Stimulation modes: SSI, S00
- ✤ Width of the stimulus: 0.05-1ms
- + Amplitude of the stimulus: 0-28mA
- Inhibitor sensitivity: 0.5-20mV
- Frequency: 20-200ppm
- Overdrive frequency: 100-1000ppm
- Battery life: 30 days
- Proportion: 56x142x28mm, 137g

#### **EPG 10PD BIPHASIC**

Biphasic single chamber external pacemaker that preserves the required pulse of the patient thanks to biphasic stimulation, it is also designed for TAVI. The display shows the resistance of the inserted epicardialor transvenous electrode and intracardiac ECG.

#### EPG 10B **BIPHASIC**

#### Biphasic single chamber external pacemaker that preserves the required pulse of the patient thanks to biphasic stimulation intended for use in cardiology and cardiac surgery. Also ideal for TAVI - transcatheter aortic valve implantation).