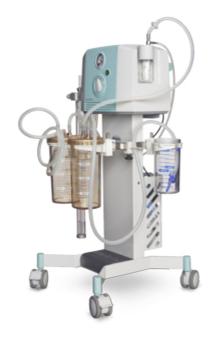

**Special Medical** Technology Co. Ltd. Papírenská 5, 160 00 Praha 6 Czech Republic

+420 733 267 089 obchod@smt-praha.com www.smt-praha.com/

SMT Company offers for more than 20 years own and innovative solutions for Electrosurgery and Cryosurgery for different hospital use. SMT products are widely known for outstanding quality, excellent (heavy-duty) performance, user friendly solution, and modern innovative design.

#### SMT BMM PF - Compact Electrosurgical Unit – efficient & compact device

This model line with maximum power of 400W offers powerful solution for wide range of medical applications and allows excellent room to room transfer ability due its light and compact modern design.

- + Low weight, small dimensions, and easy cleaning solution
- + Easy switching between monopolar and bipolar using footswitches or cut/coag handpiece

- + Optional modes for operation in saline and vessel sealing
- 12 programmable user settings
- Efficient cooling system allowing extremely long operation time on high power
- Automatic self control
- + Compatibility with wide range of instruments