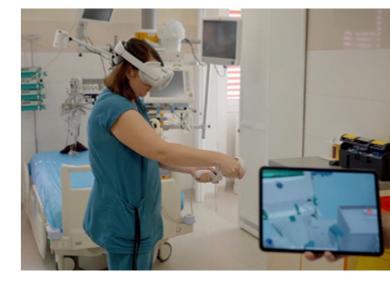

VR ICU® is automatic training platform in virtual reality which simulates ICU procedures without real patients and devices.

#### Multiplayer platform

- Collaborative and remote cooperation
- Team training
- Process automation
- Remote connect with experts
- Trainer assists directly in VR

#### Analytic of the training

- Procedure
- Skills
- Fails
- Behaviour
- + Time

connected with HR system and shift planner through FHIR or API