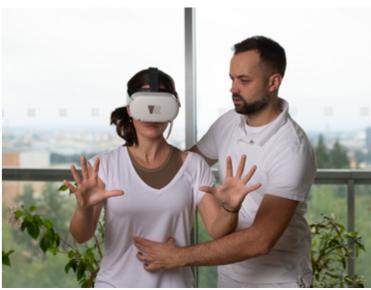

# Medical

VR medical s.r.o. Karlovarská 451/70, Severní Předměstí, 323 00 Plzeň Czech Republic

Konstantin Novikov +420 774 998 533 novikov@vrmedical.cz www.vrmedical.cz

VR Medical is certified medical devices (MDR Class 1 certification) using virtual reality in rehabilitation. It is a VR headset equipped with software and more than 30 applications specially developed in collaboration with therapists, doctors and patients.

#### VR Medical:

- Simplifies monitoring and analyzing patient progress
- + Helps determine the ideal rehabilitation programme
- + Can be used in both neurorehabilitation and orthopedic therapy
- + Allows patients to exercise easily, with fun and painlessly