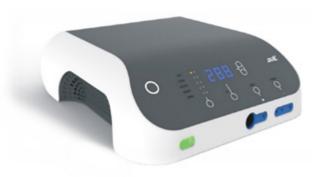

**Special Medical** Technology Co. Ltd. Papírenská 5, 160 00 Praha 6 Czech Republic

+420 733 267 089 obchod@smt-praha.com www.smt-praha.com/

SMT Company offers for more than 20 years own and innovative solutions for Electrosurgery and Cryosurgery for different hospital use. SMT products are widely known for outstanding quality, excellent (heavy-duty) performance, user friendly solution, and modern innovative design.

#### SMT BMM PF - Compact Electrosurgical Unit – efficient & compact device

This model line with maximum power of 400W offers powerful solution for wide range of medical applications and allows excellent room to room transfer ability due its light and compact modern design.

- + Low weight, small dimensions, and easy cleaning solution
- + Easy switching between monopolar and bipolar using footswitches or cut/coag handpiece

- + Optional modes for operation in saline and vessel sealing
- 12 programmable user settings
- Efficient cooling system allowing extremely long operation time on high power
- Automatic self control
- + Compatibility with wide range of instruments