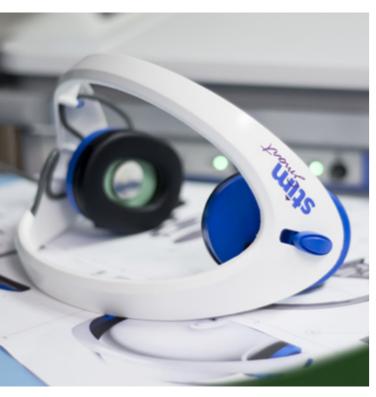

# Medical

VR medical s.r.o. Karlovarská 451/70, Severní Předměstí, 323 00 Plzeň Czech Republic

Konstantin Novikov +420 774 998 533 novikov@vrmedical.cz www.vrmedical.cz

VR Medical is certified medical devices (MDR Class 1 certification) using virtual reality in rehabilitation. It is a VR headset equipped with software and more than 30 applications specially developed in collaboration with therapists, doctors and patients.

Medical staff can start using headsets immediately. All without complicated wiring, installation, space requirements or high costs.

#### VR Medical:

- Simplifies monitoring and analyzing patient progress
- + Helps determine the ideal rehabilitation programme
- + Can be used in both neurorehabilitation and orthopedic therapy
- + Allows patients to exercise easily, with fun and painlessly