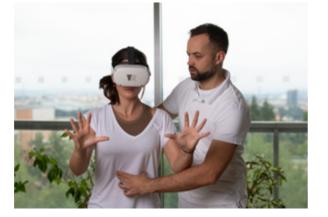

# Medical

VR medical s.r.o. Karlovarská 451/70, Severní Předměstí, 323 00 Plzeň Czech Republic

Konstantin Novikov +420 774 998 533 novikov@vrmedical.cz www.vrmedical.cz

VR Medical is certified medical devices (MDR Class 1 certification) using virtual reality in rehabilitation. It is a VR headset equipped with software and more than 30 applications specially developed in collaboration with therapists, doctors and patients.

Medical staff can start using headsets immediately. All without complicated wiring, installation, space requirements or high costs.

#### VR Medical:

- Simplifies monitoring and analyzing patient progress
- + Helps determine the ideal rehabilitation programme
- + Can be used in both neurorehabilitation and orthopedic therapy
- + Allows patients to exercise easily, with fun and painlessly