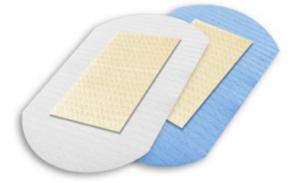

#### Sorelex

SORELEX is wound dressing designed to speed up the healing process, remove wound slough and decrease exudate production. It is suitable

| <b>₹</b> conπ | PRO |           |               |          |  |
|---------------|-----|-----------|---------------|----------|--|
|               |     | Sore      |               |          |  |
|               |     | 0C/104044 | cm/19:19:     | 10<br>ch |  |
|               |     | CI AN     | I WORKED HERE |          |  |
|               |     |           | /             | //       |  |
|               |     |           | /             | /        |  |
|               |     |           |               |          |  |
|               |     | - 4       |               |          |  |

for the healing of secreting, sloughy, infected, chronic and acute wounds (e.g. leg or diabetic ulcers). It contains the antimicrobial component octendine and hyaluronic acid, which activates regeneration processes in the wound. Its complex effect provides a great environment for moist wound healing.