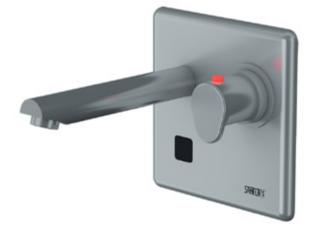

Sanela spol. s r. o. Dukelských hrdinů 989, 563 01 Lanškroun Czech Republic

+420 465 350 770-773 sanela@sanela.cz www.sanela.cz

Our company, as a leading producer of sanitary electronics in Czech Republic, offers wide range of automatic sanitary equipment to the hospitals

and stainless steel products as well. In our assortment you can find e.g. touchless automatic washbasin tap, suitable for medical facilities, automatic disinfection dispenser or stainless steel washing trough, modified to the customer's specification.