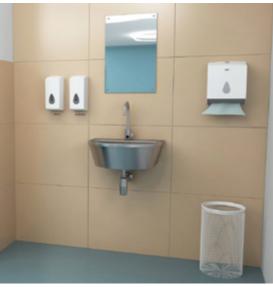

Sanela spol. s r. o. Dukelských hrdinů 989, 563 01 Lanškroun Czech Republic

+420 465 350 770-773 sanela@sanela.cz www.sanela.cz

Our company, as a leading producer of sanitary electronics in Czech Republic, offers wide range of automatic sanitary equipment to the hospitals

and stainless steel products as well. In our assortment you can find e.g. touchless automatic washbasin tap, suitable for medical facilities, automatic disinfection dispenser or stainless steel washing trough, modified to the customer's specification.

Sanela spol. s r. o. Dukelských hrdinů 989, 563 01 Lanškroun Czech Republic

+420 465 350 770-773 sanela@sanela.cz www.sanela.cz

Our company, as a leading producer of sanitary electronics in Czech Republic, offers wide range of automatic sanitary equipment to the hospitals and stainless steel products as well.

- + Shower control with thermostatic mixer
- + Automatic soap and disinfection

- Shower head
- + Stainless steel folding chair
- Stainless steel shower trays
- Automatic washbasin taps
- Automatic toilet flushing units
- + Automatic wall-mounted thermostatic mixer
- Waste bins
- + Mirrors
- Stainless steel toilets and urinals
- Stainless steel toilet accessories
- Supply bin for paper towel and toilet paper
- Stainless steel washbasins and wash troughs 🚽