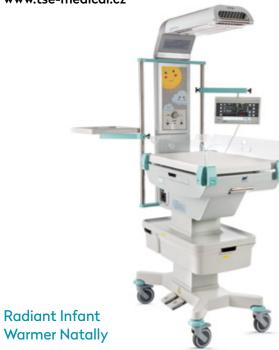

#### Radiant Infant Warmer Natally

Safe and comfortable environment for newborn children in delivery rooms and during subsequent intensive care.

#### Key features

- Preheating mode, manual mode and body temperature mode
- Two-side rotating of the emitter by 90°
- Electrical bed tilting
- Positionable 9" colour LCD monitor
- + Vital sings monitoring by Masimo Rainbow SET
- Integrated weighing scale
- + Height-adjustable chassis with two-side control
- Phototherapeutic module
- Wide selection of accessories