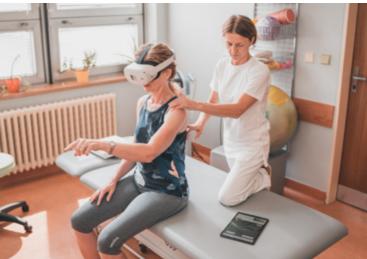

# Medical

VR medical s.r.o. Karlovarská 451/70, Severní Předměstí, 323 00 Plzeň Czech Republic

Konstantin Novikov +420 774 998 533 novikov@vrmedical.cz www.vrmedical.cz

VR Medical is certified medical devices (MDR Class 1 certification) using virtual reality in rehabilitation. It is a VR headset equipped with software and more than 30 applications specially developed in collaboration with therapists, doctors and patients.

Medical staff can start using headsets immediately. All without complicated wiring, installation, space requirements or high costs.

#### VR Medical:

- Simplifies monitoring and analyzing patient progress
- + Helps determine the ideal rehabilitation programme
- + Can be used in both neurorehabilitation and orthopedic therapy
- + Allows patients to exercise easily, with fun and painlessly