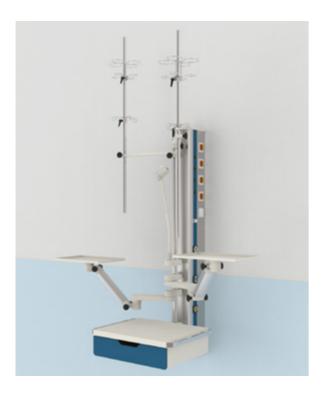

#### SM-P and SM-Z ceiling bridges

- + They allow medical gases and electrical media to be brought into the doctor's workspace
- + Light, sufficiently rigid and not applying excessive load to the ceiling structure
- + Optimal ratio of performance and cost
- + The lifting variant can increase operator comfort by setting the supply part to the optimal working position

+ Colours and selection of accessories according to customer requirements

#### SR ceiling arms

- + They allow medical gas and electrical media to be brought into the doctor's workspace
- + Produced either without an arm, with one arm or with two arms, with the option of adding a modular or width supply head
- + They can be rotatable, swinging or combination thereof – adjustable on site
- Colours and selection of accessories according to customer requirements