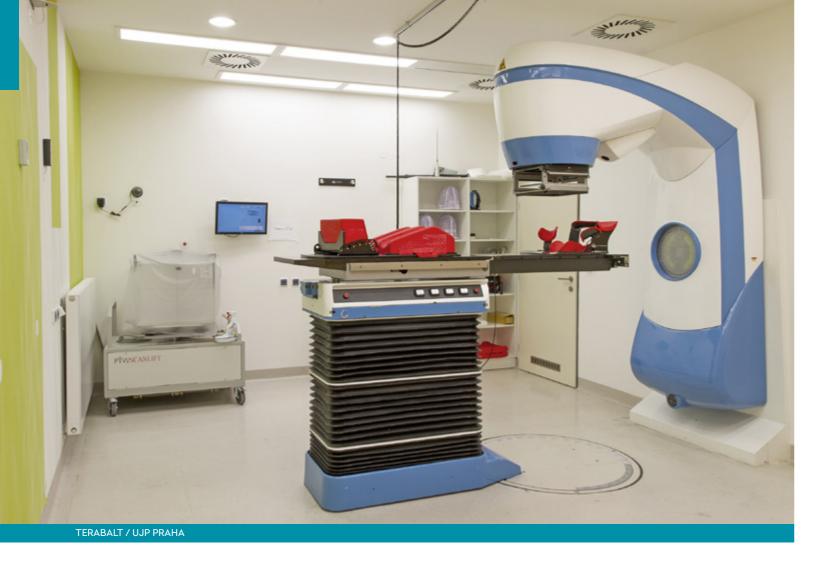

designed to treat abdominal aortic aneurysm (AAA), aortoiliac occlusive disease and peripheral arterial disease. Medical device is available in various modifications such as linear, bifurcated, incompressible and patch.









#### Hernia solutions - PP meshes

Hernia meshes are made of polypropylene monofilament and offered with different porosity and density to meet different needs per indication. PP mesh is nonabsorbable, designed as permanent support, with optimal elasticity, self-fixating behaviour and excellent handling characteristics. Hernia meshes are suitable for open inguinal hernioplasty as well as for laparoscopic surgery, specifically TEP and TAPP techniques. Medical device is available in multiple designs from standard, through light weighted up to extra-large pore mesh.



### 1.13 Oncology Departments



Beznoska. s.r.o. Dělnická 2727, 272 01 Kladno Czech Republic

+420 312 660 670 export@beznoska.cz www.beznoska.com

We supply implants for oncological orthopaedic. You can find knee, hip, elbow or shoulder



endoprosthesis with partial replacement of bones such as femur, tibia or humerus in our portfolio. Also, we produce individual pelvic replacement or total femur endoprosthesis. All implants are custom made.





CLINITEX s.r.o. Vratimovská 672/42, 718 00 Ostrava – Kunčičky **Czech Republic** 

Petr Bukovski +420 602 721 937 eshop@clinitex.cz www.clinitex.cz

CLINITEX s.r.o. (Ltd company) is a Czech producer and distributor of medical clothes and clothing suitable for the health care environment, surgical gowns and bedlinen with close up at renting th