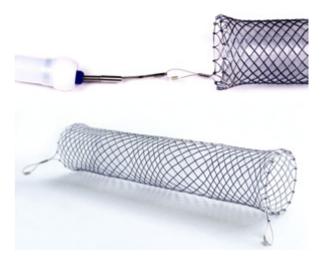

ELLA-CS, s.r.o. Milady Horákové 504/45, Třebeš 500 06 Hradec Králové 6 Czech Republic

+420 495 279 111 info@ellacs.eu www.ellacs.eu

ELLA-CS developed and manufactures worldwide unique type of implant - the Danis stent, which stops acute or refractory bleeding from oesophageal varices. The stent can be implanted without X-rays, potentially even without endoscopy, and allows the patient to be released early from the ICU. The Danis Stent also allows the patient to drink and eat. It can stay inside the patient for up to 7 days.

ELLA-CS has also developed a unique ELLA Extractor - a patient-friendly tool for easy and safe removal of the implanted stent from the oesophagus.

EP Rožnov, a.s. Boženy Němcové 1720 756 61 Rožnov pod Radhoštěm Czech Republic