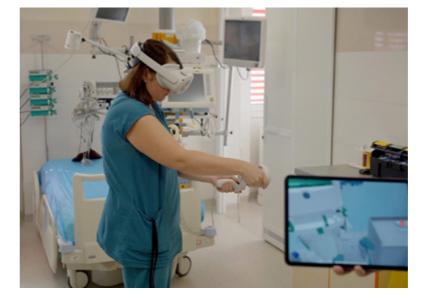

We create meaningful applications in virtual or augmented reality (VR/AR), which earn money, reduce costs, simplify work, and make processes more efficient for our customers.

VR ICU® - safe real lives with virtual training

VR ICU® is automatic training platform in virtual reality which simulates ICU procedures without real patients and devices.

#### Multiplayer platform

- Collaborative and remote cooperation
- Team training
- Process automation
- Remote connect with experts
- Trainer assists directly in VR

#### Analytic of the training

- Procedure
- Skills
- Fails
- Behaviour
- + Time

connected with HR system and shift planner through FHIR or API