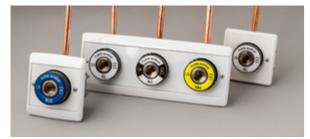

#### SM-P and SM-Z ceiling bridges

- + They allow medical gases and electrical media to be brought into the doctor's workspace
- + Light, sufficiently rigid and not applying excessive load to the ceiling structure
- + Optimal ratio of performance and cost
- + The lifting variant can increase operator comfort by setting the supply part to the optimal working position

+ Colours and selection of accessories according to customer requirements

#### SR ceiling arms

- + They allow medical gas and electrical media to be brought into the doctor's workspace
- + Produced either without an arm, with one arm or with two arms, with the option of adding a modular or width supply head
- + They can be rotatable, swinging or combination thereof – adjustable on site
- Colours and selection of accessories according to customer requirements

#### NR-H and NR-U wall-mounted supply systems

- + They allow medical gas and electrical media to be brought into the doctor's workspace
- Proven and popular products with the possibility of adding a wide range of accessories
- High-quality lighting
- Their advantage is great variability, which allows the medical equipment to be tailored to the customer
- Colours and selection of accessories according to customer requirements