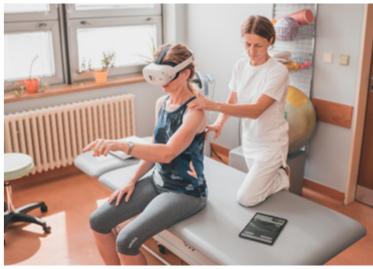

# Medical

VR medical s.r.o. Karlovarská 451/70, Severní Předměstí, 323 00 Plzeň Czech Republic

Konstantin Novikov +420 774 998 533 novikov@vrmedical.cz www.vrmedical.cz

VR Medical is certified medical devices (MDR Class 1 certification) using virtual reality in rehabilitation. It is a VR headset equipped with software and more than 30 applications specially developed in collaboration with therapists, doctors and patients.

Medical staff can start using headsets immediately. All without complicated wiring, installation, space requirements or high costs.

#### VR Medical:

- Simplifies monitoring and analyzing patient progress
- + Helps determine the ideal rehabilitation programme
- + Can be used in both neurorehabilitation and orthopedic therapy
- + Allows patients to exercise easily, with fun and painlessly

Every application is built in cooperation with experts from each area and then tested on patients in clinical tests and trials.