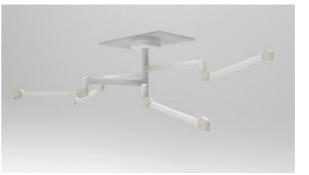

#### SM-P and SM-Z ceiling bridges

- + They allow medical gases and electrical media to be brought into the doctor's workspace
- + Light, sufficiently rigid and not applying excessive load to the ceiling structure
- + Optimal ratio of performance and cost
- + The lifting variant can increase operator comfort by setting the supply part to the optimal working position

+ Colours and selection of accessories according to customer requirements

#### SR ceiling arms

- + They allow medical gas and electrical media to be brought into the doctor's workspace
- + Produced either without an arm, with one arm or with two arms, with the option of adding a modular or width supply head
- + They can be rotatable, swinging or combination thereof – adjustable on site
- Colours and selection of accessories according to customer requirements

#### NR-H and NR-U wall-mounted supply systems

- + They allow medical gas and electrical media to be brought into the doctor's workspace
- Proven and popular products with the possibility of adding a wide range of accessories
- High-quality lighting
- Their advantage is great variability, which allows the medical equipment to be tailored to the customer
- Colours and selection of accessories according to customer requirements

#### SM-P and SM-Z ceiling bridges

- + They allow medical gases and electrical media to be brought into the doctor's workspace
- + Light, sufficiently rigid and not applying excessive load to the ceiling structure

- Optimal ratio of performance and cost
- + The lifting variant can increase operator comfort by setting the supply part to the optimal working position
- + Colours and selection of accessories according to customer requirements