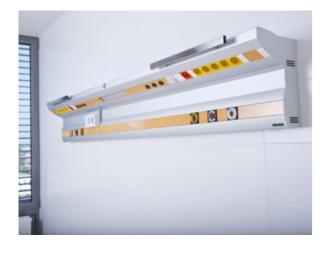

#### SM-P and SM-Z ceiling bridges

- + They allow medical gases and electrical media to be brought into the doctor's workspace
- + Light, sufficiently rigid and not applying excessive load to the ceiling structure
- + Optimal ratio of performance and cost
- + The lifting variant can increase operator comfort by setting the supply part to the optimal working position

+ Colours and selection of accessories according to customer requirements

#### SR ceiling arms

- + They allow medical gas and electrical media to be brought into the doctor's workspace
- + Produced either without an arm, with one arm or with two arms, with the option of adding a modular or width supply head
- + They can be rotatable, swinging or combination thereof – adjustable on site
- Colours and selection of accessories according to customer requirements

#### NR-H and NR-U wall-mounted supply systems

- + They allow medical gas and electrical media to be brought into the doctor's workspace
- Proven and popular products with the possibility of adding a wide range of accessories
- High-quality lighting
- Their advantage is great variability, which allows the medical equipment to be tailored to the customer
- Colours and selection of accessories according to customer requirements

#### SM-P and SM-Z ceiling bridges

- + They allow medical gases and electrical media to be brought into the doctor's workspace
- + Light, sufficiently rigid and not applying excessive load to the ceiling structure

- Optimal ratio of performance and cost
- + The lifting variant can increase operator comfort by setting the supply part to the optimal working position
- + Colours and selection of accessories according to customer requirements