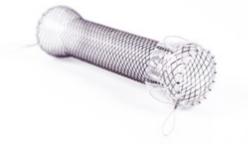

ELLA-CS, s.r.o. Milady Horákové 504/45, Třebeš 500 06 Hradec Králové 6 Czech Republic

+420 495 279 111 info@ellacs.eu www.ellacs.eu

ELLA-CS developed and manufactures worldwide unique type of implant - the Danis stent, which stops acute or refractory bleeding from oesophageal varices. The stent can be implanted without X-rays, potentially even without endoscopy, and allows the patient to be released early from the ICU. The Danis Stent also allows the patient to drink and eat. It can stay inside the patient for up to 7 days.

ELLA-CS has also developed a unique ELLA Extractor - a patient-friendly tool for easy and safe removal of the implanted stent from the oesophagus.

EP Rožnov, a.s. Boženy Němcové 1720 756 61 Rožnov pod Radhoštěm Czech Republic