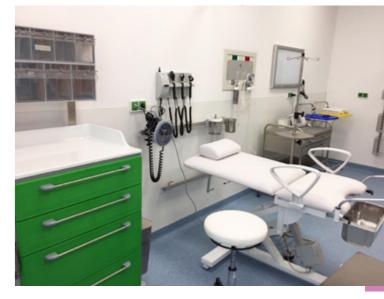

#### **Operating Theatres** 1.1

Beznoska, s.r.o. Dělnická 2727, 272 01 Kladno Czech Republic

+420 312 660 670 export@beznoska.cz www.beznoska.com

We supply implants for emergency orthopaedic. It is widely used especially for older patients in case of femoral neck fracture. This femoral stem allows to solve problem of fracture immediately. So far, there were almost 250.000 of all modifications of this femoral stem implanted.

### Turnkey implementations of operating theatres

We deliver operating theatres on a turnkey basis. We provide complex services and realizations in full: Tailor-made design solutions, Financing, Processing of design documentation at all stages of the project, Supplies and implementations in full, complete equipment with medical technology, Validation of cleanrooms, Putting into service and training of the staff, Warranty and post-warranty service.

For the built-in operating theatres, we develop and manufacture our own system. The system is based on horizontal panel segmentation in three lines and allows the removal of the middle and bottom lines and a simple integration of technology, cabinets and other elements whenever the need arises. The system offers broad combinations and varieties of colours and materials.